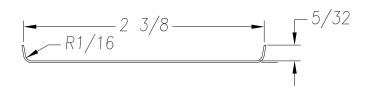

SEE PO FOR MATERIAL TYPE AND FINISH

FOR LENGTH DIMENSION ("L"), SEE PURCHASE ORDER.
LENGTH TOLERANCE:LESS THAN 60": ±1/16" LESS THAN 120": ±1/8", 120" OR GREATER: ± 1/4"
MAXIMUM BURR NOT TO EXCEED 10% OF MAT'L THICKNESS WITH THE EXCEPTION OF CUT ENDS, WHICH MAY HAVE BURR EXCEEDING THIS AMOUNT.

FINISHED PART MAY EXHIBIT TYPICAL ROLL FORMED END FLARE UP TO THREE INCHES FROM ENDS. PROFILE DIMENSIONS TO BE MEASURED 3" OR GREATER FROM CUT ENDS.

| MATERIAL                                                                                           |                                 | GAUGE                                                                                                                                                                                                   | 26        |       | WIDT                        | Н         |                             |                | FINISH  |                                     |        |
|----------------------------------------------------------------------------------------------------|---------------------------------|---------------------------------------------------------------------------------------------------------------------------------------------------------------------------------------------------------|-----------|-------|-----------------------------|-----------|-----------------------------|----------------|---------|-------------------------------------|--------|
| COATING                                                                                            |                                 | THIS DRAWING AND ITS CONTENTS<br>ARE CONFIDENTIAL AND ARE NOT<br>TO BE REPRODUCED, USED OR COPIED<br>IN WHOLE OR IN PART OR DISCLOSED<br>TO OTHERS EXCEPT AS AUTHORIZED<br>BY SAMSON ROLL FORM PRODUCTS |           |       | SAMSON ROLL FORMED PRODUCTS |           |                             |                |         |                                     |        |
| TEMPER WT. PER M/FT.                                                                               |                                 |                                                                                                                                                                                                         |           |       | PIED<br>SED<br>ZED          | TITLE     | PH 847-965-<br>FAX 847-965- | -6700<br>-8950 | 5       | 6101 W OAKTON S<br>SKOKIE, IL 60077 | <br>Т. |
| -TOLERANCES-<br>NOT INDICATED<br>.XXX ±.015                                                        | DRAWN BY: L.S.B. 10-25-13 DATE: |                                                                                                                                                                                                         |           |       | U CHANNEL                   |           |                             |                |         |                                     |        |
| .XX ±.030<br>.X ±.060<br>FRACTIONAL ±1/32<br>ANGLES ±1°<br>STRAIGHTNESS.015"/FOOT<br>TWIST 1°/FOOT | CHECKED                         | BY:                                                                                                                                                                                                     |           | DATE: |                             | size<br>A | CUSTOMER                    |                |         |                                     |        |
|                                                                                                    | DO NOT SO<br>THIS DRAW          | CALE S                                                                                                                                                                                                  | SCALE: 1X | DRAWI | ING                         | # S-      | 1533                        |                | SHEET # |                                     | REV.   |