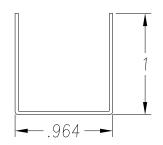

FINISHED PART MAY EXHIBIT TYPICAL ROLL FORMED END FLARE UP TO THREE INCHES FROM ENDS. PROFILE DIMENSIONS TO BE MEASURED 3" OR GREATER FROM CUT ENDS.

| MATERIAL                                                                                           |                                 | GAUGE 21                                                                                                                                                                                 |         | WIDTH    |                               | FINISH     | FINISH                               |              |
|----------------------------------------------------------------------------------------------------|---------------------------------|------------------------------------------------------------------------------------------------------------------------------------------------------------------------------------------|---------|----------|-------------------------------|------------|--------------------------------------|--------------|
| COATING                                                                                            |                                 | THIS DRAWING AND ITS CONTENTS ARE CONFIDENTIAL AND ARE NOT TO BE REPRODUCED, USED OR COPIED IN WHOLE OR IN PART OR DISCLOSED TO OTHERS EXCEPT AS AUTHORIZED BY SAMSON ROLL FORM PRODUCTS |         |          | S <u>amson</u> Ro             | OLL FORMED | PRODUCTS_                            | _            |
| WT. PER M/FT.                                                                                      |                                 |                                                                                                                                                                                          |         |          | PH 847-965-1<br>FAX 847-965-8 |            | 6101 W OAKTON ST<br>SKOKIE, IL 60077 | <del>-</del> |
| -TOLERANCES-<br>NOT INDICATED<br>.XXX ±.015                                                        | DRAWN BY: L.S.B. 10-25-13 DATE: |                                                                                                                                                                                          |         |          | U CHANNEL                     |            |                                      |              |
| .XX ±.030<br>.X ±.060<br>FRACTIONAL ±1/32<br>ANGLES ±1°<br>STRAIGHTNESS.015"/FOOT<br>TWIST 1°/FOOT | CHECKED B                       | Y:                                                                                                                                                                                       | DATE:   | A        | CUSTOMER                      |            |                                      |              |
|                                                                                                    | DO NOT SCA<br>THIS DRAWI        | ALE SCALE:<br>NG                                                                                                                                                                         | 1X DRAV | ving # S | -1524                         | SHEET #    |                                      | REV.         |