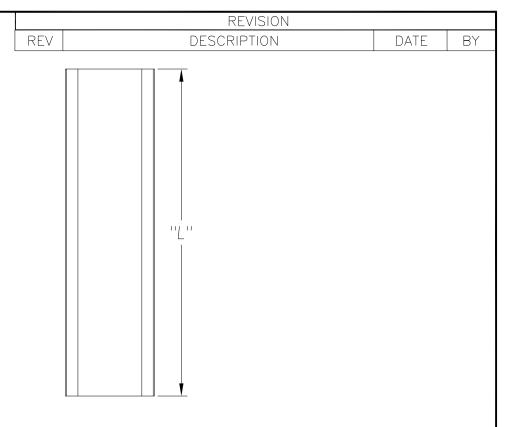

SEE PO FOR MATERIAL TYPE AND FINISH FOR LENGTH DIMENSION ("L"), SEE PURCHASE ORDER. LENGTH TOLERANCE:LESS THAN 60":  $\pm 1/16$ " LESS THAN 120":  $\pm 1/8$ ", 120" OR GREATER:  $\pm 1/4$ " MAXIMUM BURR NOT TO EXCEED 10% OF MAT'L THICKNESS WITH THE EXCEPTION OF CUT ENDS, WHICH MAY HAVE BURR EXCEEDING THIS AMOUNT. FINISHED PART MAY EXHIBIT TYPICAL ROLL FORMED END FLARE UP TO THREE INCHES FROM ENDS. PROFILE DIMENSIONS TO BE MEASURED 3" OR GREATER FROM CUT ENDS.