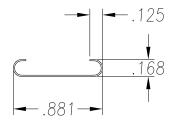

| MATERIAL                 | G,                         | auge<br>29                                                                                                                                                                               | WIE     | OTH       |                                     | FINISH  |                                      |          |  |
|--------------------------|----------------------------|------------------------------------------------------------------------------------------------------------------------------------------------------------------------------------------|---------|-----------|-------------------------------------|---------|--------------------------------------|----------|--|
| COATING                  |                            | THIS DRAWING AND ITS CONTENTS ARE CONFIDENTIAL AND ARE NOT TO BE REPRODUCED, USED OR COPIED IN WHOLE OR IN PART OR DISCLOSED TO OTHERS EXCEPT AS AUTHORIZED BY SAMSON ROLL FORM PRODUCTS |         |           | SAMSON ROLL FORMED PRODUCTS         |         |                                      |          |  |
| TEMPER WT. PER M/FT.     |                            |                                                                                                                                                                                          |         | )         | PH 847-965-6700<br>FAX 847-965-8950 |         | 6101 W OAKTON ST<br>SKOKIE, IL 60077 | <u> </u> |  |
| NOT INDICATED .XXX ±.015 | DRAWN BY: L.S.B. 10-25-13  |                                                                                                                                                                                          |         | ]         | ROUNDED C CHANNEL                   |         |                                      |          |  |
|                          | CHECKED BY                 | <b>'</b> :                                                                                                                                                                               | DATE:   | size<br>A | CUSTOMER                            |         |                                      |          |  |
|                          | DO NOT SCAL<br>THIS DRAWIN | E SCALE: 1X                                                                                                                                                                              | DRAWING | S-        | 1522                                | SHEET # |                                      | REV.     |  |