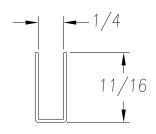

SEE PO FOR MATERIAL TYPE AND FINISH

FOR LENGTH DIMENSION ("L"), SEE PURCHASE ORDER.

LENGTH TOLERANCE:LESS THAN 60": ±1/16" LESS THAN 120": ±1/8", 120" OR GREATER: ± 1/4"

MAXIMUM BURR NOT TO EXCEED 10% OF MAT'L THICKNESS WITH THE EXCEPTION OF CUT ENDS,

WHICH MAY HAVE BURR EXCEEDING THIS AMOUNT.

FINISHED PART MAY EXHIBIT TYPICAL ROLL FORMED END FLARE UP TO THREE INCHES FROM ENDS. PROFILE DIMENSIONS TO BE MEASURED 3" OR GREATER FROM CUT ENDS.

| MATERIAL                 |                            | GAUGE 22                                                                                     |        |        | WIDTH                               |                   |         | FINISH                                |         |      |
|--------------------------|----------------------------|----------------------------------------------------------------------------------------------|--------|--------|-------------------------------------|-------------------|---------|---------------------------------------|---------|------|
| COATING                  |                            | THIS DRAWING AND ITS CONTENTS ARE CONFIDENTIAL AND ARE NOT TO BE REPRODUCED, USED OR COPIED  |        |        |                                     | S <u>amson</u> Ro | LL FORI | MED P                                 | RODUCTS |      |
| WT. PER M/FT.            | IN<br>T                    | IN WHOLE OR IN PART OR DISCLOSED TO OTHERS EXCEPT AS AUTHORIZED BY SAMSON ROLL FORM PRODUCTS |        |        | PH 847-965-6700<br>FAX 847-965-8950 |                   |         | 6101 W OAKTON ST.<br>SKOKIE, IL 60077 |         |      |
| NOT INDICATED .XXX ±.015 | DRAWN BY: L.S.B. 10-23-13  |                                                                                              |        |        | U CHANNEL                           |                   |         |                                       |         |      |
|                          | CHECKED BY: DATE           |                                                                                              |        |        | A                                   | CUSTOMER          |         |                                       |         |      |
|                          | DO NOT SCAI<br>THIS DRAWIN | LE SCALE:                                                                                    | 1X DRA | wing # | #<br>S-                             | 1514              | SHEET   | Г #                                   |         | REV. |