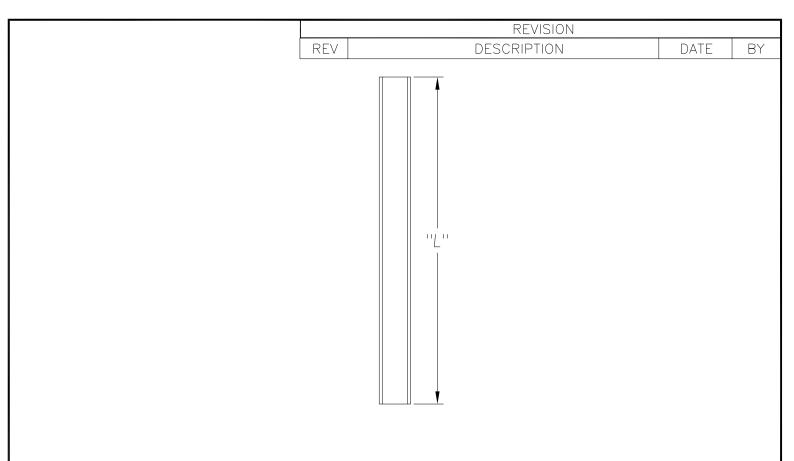

SEE PO FOR MATERIAL TYPE AND FINISH

FOR LENGTH DIMENSION ("L"), SEE PURCHASE ORDER.

LENGTH TOLERANCE:LESS THAN 60": ±1/16" LESS THAN 120": ±1/8", 120" OR GREATER: ± 1/4"

MAXIMUM BURR NOT TO EXCEED 10% OF MAT'L THICKNESS WITH THE EXCEPTION OF CUT ENDS,