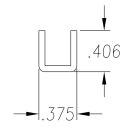

SEE PO FOR MATERIAL TYPE AND FINISH FOR LENGTH DIMENSION ("L"), SEE PURCHASE ORDER. LENGTH TOLERANCE:LESS THAN 60": ±1/16" LESS THAN 120": ±1/8", 120" OR GREATER: ± 1/4" MAXIMUM BURR NOT TO EXCEED 10% OF MAT'L THICKNESS WITH THE EXCEPTION OF CUT ENDS, WHICH MAY HAVE BURR EXCEEDING THIS AMOUNT. FINISHED PART MAY EXHIBIT TYPICAL ROLL FORMED END FLARE UP TO THREE INCHES FROM ENDS. PROFILE DIMENSIONS TO BE MEASURED 3" OR GREATER FROM CUT ENDS.

| MATERIAL                                                                                                    |                           | GAUGE 16                                                                                                                                                                                 |      | WIC     | WIDTH                               |                   |             | FINISH                                |      |  |
|-------------------------------------------------------------------------------------------------------------|---------------------------|------------------------------------------------------------------------------------------------------------------------------------------------------------------------------------------|------|---------|-------------------------------------|-------------------|-------------|---------------------------------------|------|--|
| COATING                                                                                                     |                           | THIS DRAWING AND ITS CONTENTS ARE CONFIDENTIAL AND ARE NOT TO BE REPRODUCED, USED OR COPIED IN WHOLE OR IN PART OR DISCLOSED TO OTHERS EXCEPT AS AUTHORIZED BY SAMSON ROLL FORM PRODUCTS |      |         | _                                   | S <u>amson</u> RC | DLL FORME   | ED PRODUCTS                           |      |  |
| WT. PER M/FT.                                                                                               |                           |                                                                                                                                                                                          |      |         | PH 847-965-6700<br>FAX 847-965-8950 |                   | 5700<br>950 | 6101 W OAKTON ST.<br>SKOKIE, IL 60077 |      |  |
| -TOLERANCES- NOT INDICATED .XXX ±.015 .XX ±.030 .X ±.060 FRACTIONAL ±1/32 ANGLES ±1° STRAIGHTNESS.015"/FOOT | DRAWN BY: L.S.B. 10-23-13 |                                                                                                                                                                                          |      |         | U CHANNEL                           |                   |             |                                       |      |  |
|                                                                                                             | CHECKED E                 | BY:                                                                                                                                                                                      |      | DATE:   | size<br>A                           | CUSTOMER          |             |                                       |      |  |
|                                                                                                             | DO NOT SC.<br>THIS DRAW   | ale SCALE<br>Ing                                                                                                                                                                         | : 1X | DRAWING | # S-                                | 1512              | SHEET       | #                                     | REV. |  |