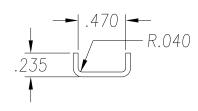

SEE PO FOR MATERIAL TYPE AND FINISH FOR LENGTH DIMENSION ("L"), SEE PURCHASE ORDER. LENGTH TOLERANCE:LESS THAN 60": ±1/16" LESS THAN 120": ±1/8", 120" OR GREATER: ± 1/4" MAXIMUM BURR NOT TO EXCEED 10% OF MAT'L THICKNESS WITH THE EXCEPTION OF CUT ENDS, WHICH MAY HAVE BURR EXCEEDING THIS AMOUNT. FINISHED PART MAY EXHIBIT TYPICAL ROLL FORMED END FLARE UP TO THREE INCHES FROM ENDS. PROFILE DIMENSIONS TO BE MEASURED 3" OR GREATER FROM CUT ENDS.

| MATERIAL                                                                                           |                              | GAUGE 18 WIDT                                                                                                                                                                            |         | TH                          |                                    | FINISH  |                                      |          |
|----------------------------------------------------------------------------------------------------|------------------------------|------------------------------------------------------------------------------------------------------------------------------------------------------------------------------------------|---------|-----------------------------|------------------------------------|---------|--------------------------------------|----------|
| COATING                                                                                            |                              | THIS DRAWING AND ITS CONTENTS ARE CONFIDENTIAL AND ARE NOT TO BE REPRODUCED, USED OR COPIED IN WHOLE OR IN PART OR DISCLOSED TO OTHERS EXCEPT AS AUTHORIZED BY SAMSON ROLL FORM PRODUCTS |         | SAMSON ROLL FORMED PRODUCTS |                                    |         |                                      |          |
| TEMPER WT. PER M/FT.                                                                               |                              |                                                                                                                                                                                          |         |                             | PH 847-965-670<br>FAX 847-965-8950 |         | 6101 W OAKTON ST<br>SKOKIE, IL 60077 | <u> </u> |
| -TOLERANCES-<br>NOT INDICATED<br>.XXX ±.015                                                        | DRAWN BY: L.S.B. 10-23-13    |                                                                                                                                                                                          |         | U CHANNEL                   |                                    |         |                                      |          |
| .XX ±.030<br>.X ±.060<br>FRACTIONAL ±1/32<br>ANGLES ±1°<br>STRAIGHTNESS.015"/FOOT<br>TWIST 1°/FOOT | CHECKED BY: DATE:            |                                                                                                                                                                                          |         | size<br>A                   | CUSTOMER                           |         |                                      |          |
|                                                                                                    | DO NOT SCALE<br>THIS DRAWING |                                                                                                                                                                                          | DRAWING | # S-                        | 1504                               | SHEET # |                                      | REV.     |