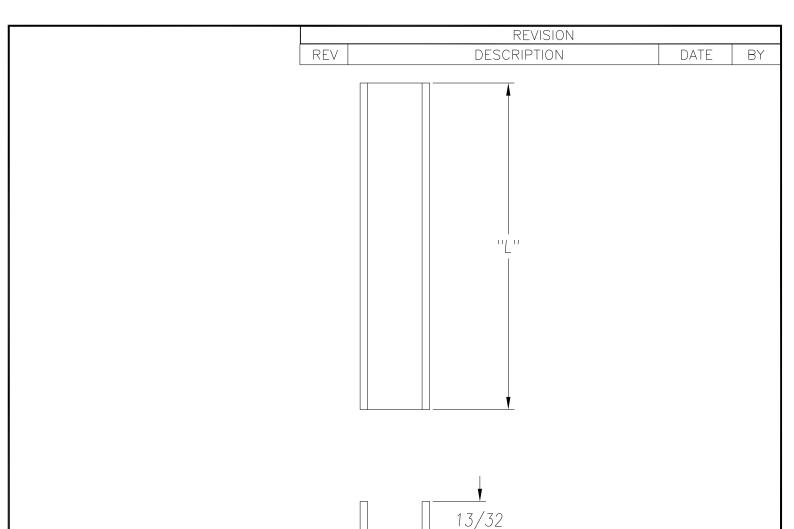

SEE PO FOR MATERIAL TYPE AND FINISH FOR LENGTH DIMENSION ("L"), SEE PURCHASE ORDER. LENGTH TOLERANCE:LESS THAN 60": ±1/16" LESS THAN 120": ±1/8", 120" OR GREATER: ± 1/4" MAXIMUM BURR NOT TO EXCEED 10% OF MAT'L THICKNESS WITH THE EXCEPTION OF CUT ENDS, WHICH MAY HAVE BURR EXCEEDING THIS AMOUNT. FINISHED PART MAY EXHIBIT TYPICAL ROLL FORMED END FLARE UP TO THREE INCHES FROM ENDS. PROFILE DIMENSIONS TO BE MEASURED 3" OR GREATER FROM CUT ENDS.

**11/16** 

| MATERIAL                                                                                           |                           | GAUGE 14 WIDT                                                                                                                                                                                           |         | тн        |                                     | FINISH  |                                      |        |
|----------------------------------------------------------------------------------------------------|---------------------------|---------------------------------------------------------------------------------------------------------------------------------------------------------------------------------------------------------|---------|-----------|-------------------------------------|---------|--------------------------------------|--------|
| COATING                                                                                            |                           | THIS DRAWING AND ITS CONTENTS<br>ARE CONFIDENTIAL AND ARE NOT<br>TO BE REPRODUCED, USED OR COPIED<br>IN WHOLE OR IN PART OR DISCLOSED<br>TO OTHERS EXCEPT AS AUTHORIZED<br>BY SAMSON ROLL FORM PRODUCTS |         |           | SAMSON ROLL                         | FORMED  | PRODUCTS                             |        |
| TEMPER WT. PER M/FT.                                                                               |                           |                                                                                                                                                                                                         |         |           | PH 847-965-6700<br>FAX 847-965-8950 |         | 6101 W OAKTON ST<br>SKOKIE, IL 60077 | -<br>- |
| -TOLERANCES-<br>NOT INDICATED<br>.XXX ±.015                                                        | DRAWN BY: L.S.B. 10-14-13 |                                                                                                                                                                                                         |         | U CHANNEL |                                     |         |                                      |        |
| .XX ±.030<br>.X ±.060<br>FRACTIONAL ±1/32<br>ANGLES ±1°<br>STRAIGHTNESS.015"/FOOT<br>TWIST 1°/FOOT | CHECKED BY: DATE:         |                                                                                                                                                                                                         |         | size<br>A | CUSTOMER                            |         |                                      |        |
|                                                                                                    | DO NOT SCA                | ALE SCALE: 1X                                                                                                                                                                                           | DRAWING | # S-      | 1483                                | SHEET # |                                      | REV.   |