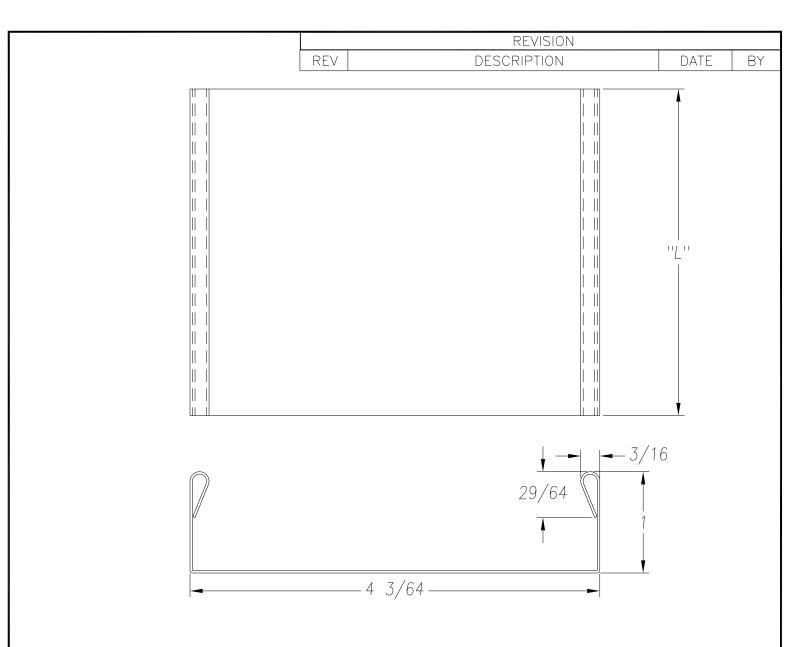

SEE PO FOR MATERIAL TYPE AND FINISH

FOR LENGTH DIMENSION ("L"), SEE PURCHASE ORDER.
LENGTH TOLERANCE:LESS THAN 60": ±1/16" LESS THAN 120": ±1/8", 120" OR GREATER: ± 1/4"
MAXIMUM BURR NOT TO EXCEED 10% OF MAT'L THICKNESS WITH THE EXCEPTION OF CUT ENDS, WHICH MAY HAVE BURR EXCEEDING THIS AMOUNT.

FINISHED PART MAY EXHIBIT TYPICAL ROLL FORMED END FLARE UP TO THREE INCHES FROM ENDS. PROFILE DIMENSIONS TO BE MEASURED 3" OR GREATER FROM CUT ENDS.

| MATERIAL                 | G.                              | auge<br>24                                                                                                                                                                               | WI      | DTH       |                                   | FINISH  |  |                |  |
|--------------------------|---------------------------------|------------------------------------------------------------------------------------------------------------------------------------------------------------------------------------------|---------|-----------|-----------------------------------|---------|--|----------------|--|
| COATING                  |                                 | THIS DRAWING AND ITS CONTENTS ARE CONFIDENTIAL AND ARE NOT TO BE REPRODUCED, USED OR COPIED IN WHOLE OR IN PART OR DISCLOSED TO OTHERS EXCEPT AS AUTHORIZED BY SAMSON ROLL FORM PRODUCTS |         |           | SAMSON ROLL FORMED PRODUCTS       |         |  |                |  |
| TEMPER WT. PER M/FT.     |                                 |                                                                                                                                                                                          |         |           | PH 847-965-670<br>FAX 847-965-895 |         |  | <u>—</u><br>Г. |  |
| NOT INDICATED .XXX ±.015 | DRAWN BY: L.S.B. 10-14-13 DATE: |                                                                                                                                                                                          |         |           | HEMMED U CHANNEL                  |         |  |                |  |
|                          | CHECKED BY                      | <b>/</b> :                                                                                                                                                                               | DATE:   | size<br>A | CUSTOMER                          |         |  |                |  |
|                          | DO NOT SCAL<br>THIS DRAWIN      | LE SCALE: 1X                                                                                                                                                                             | DRAWING | ; # S-    | 1482                              | SHEET # |  | REV.           |  |