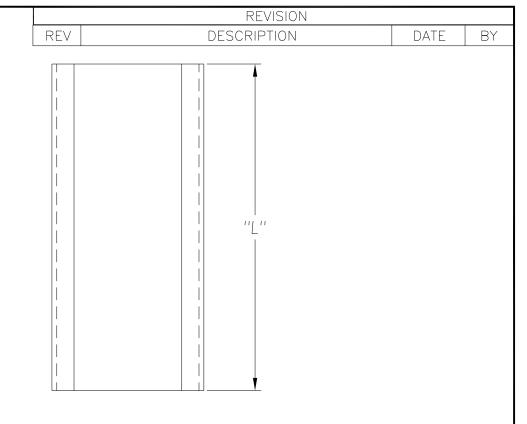

SEE PO FOR MATERIAL TYPE AND FINISH

FOR LENGTH DIMENSION ("L"), SEE PURCHASE ORDER.
LENGTH TOLERANCE:LESS THAN 60": ±1/16" LESS THAN 120": ±1/8", 120" OR GREATER: ± 1/4"
MAXIMUM BURR NOT TO EXCEED 10% OF MAT'L THICKNESS WITH THE EXCEPTION OF CUT ENDS, WHICH MAY HAVE BURR EXCEEDING THIS AMOUNT.

FINISHED PART MAY EXHIBIT TYPICAL ROLL FORMED END FLARE UP TO THREE INCHES FROM ENDS. PROFILE DIMENSIONS TO BE MEASURED 3" OR GREATER FROM CUT ENDS.

| MATERIAL                 |                            | GAUGE 18 WID                                                                                                                                                                             |         | )TH                                         |                             | FINISH  |  |          |
|--------------------------|----------------------------|------------------------------------------------------------------------------------------------------------------------------------------------------------------------------------------|---------|---------------------------------------------|-----------------------------|---------|--|----------|
| COATING                  |                            | THIS DRAWING AND ITS CONTENTS ARE CONFIDENTIAL AND ARE NOT TO BE REPRODUCED, USED OR COPIED IN WHOLE OR IN PART OR DISCLOSED TO OTHERS EXCEPT AS AUTHORIZED BY SAMSON ROLL FORM PRODUCTS |         |                                             | SAMSON ROLL FORMED PRODUCTS |         |  |          |
| TEMPER WT. PER M/FT.     |                            |                                                                                                                                                                                          |         | PH 847-965-670<br>FAX 847-965-8950<br>TITLE |                             |         |  | <u> </u> |
| NOT INDICATED .XXX ±.015 | DRAWN BY: L.S.B. 10-14-13  |                                                                                                                                                                                          |         | C CHANNEL                                   |                             |         |  |          |
|                          | CHECKED BY                 | :                                                                                                                                                                                        | DATE:   | size<br>A                                   | CUSTOMER                    |         |  |          |
|                          | DO NOT SCAL<br>THIS DRAWIN | E SCALE: 1X                                                                                                                                                                              | DRAWING | # S-                                        | 1480                        | SHEET # |  | REV.     |