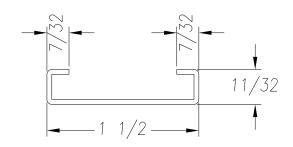

SEE PO FOR MATERIAL TYPE AND FINISH

FOR LENGTH DIMENSION ("L"), SEE PURCHASE ORDER.
LENGTH TOLERANCE:LESS THAN 60": ±1/16" LESS THAN 120": ±1/8", 120" OR GREATER: ± 1/4"
MAXIMUM BURR NOT TO EXCEED 10% OF MAT'L THICKNESS WITH THE EXCEPTION OF CUT ENDS, WHICH MAY HAVE BURR EXCEEDING THIS AMOUNT.

FINISHED PART MAY EXHIBIT TYPICAL ROLL FORMED END FLARE UP TO THREE INCHES FROM ENDS. PROFILE DIMENSIONS TO BE MEASURED 3" OR GREATER FROM CUT ENDS.

| MATERIAL                 |                            | GAUGE 18 WID                                                                                                                                                                             |         | )TH                                         |                             | FINISH  |  |          |
|--------------------------|----------------------------|------------------------------------------------------------------------------------------------------------------------------------------------------------------------------------------|---------|---------------------------------------------|-----------------------------|---------|--|----------|
| COATING                  |                            | THIS DRAWING AND ITS CONTENTS ARE CONFIDENTIAL AND ARE NOT TO BE REPRODUCED, USED OR COPIED IN WHOLE OR IN PART OR DISCLOSED TO OTHERS EXCEPT AS AUTHORIZED BY SAMSON ROLL FORM PRODUCTS |         |                                             | SAMSON ROLL FORMED PRODUCTS |         |  |          |
| TEMPER WT. PER M/FT.     |                            |                                                                                                                                                                                          |         | PH 847-965-670<br>FAX 847-965-8950<br>TITLE |                             |         |  | <u> </u> |
| NOT INDICATED .XXX ±.015 | DRAWN BY: L.S.B. 10-14-13  |                                                                                                                                                                                          |         | C CHANNEL                                   |                             |         |  |          |
|                          | CHECKED BY                 | :                                                                                                                                                                                        | DATE:   | size<br>A                                   | CUSTOMER                    |         |  |          |
|                          | DO NOT SCAL<br>THIS DRAWIN | E SCALE: 1X                                                                                                                                                                              | DRAWING | # S-                                        | 1480                        | SHEET # |  | REV.     |