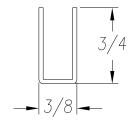

SEE PO FOR MATERIAL TYPE AND FINISH FOR LENGTH DIMENSION ("L"), SEE PURCHASE ORDER. LENGTH TOLERANCE:LESS THAN 60":  $\pm 1/16$ " LESS THAN 120":  $\pm 1/8$ ", 120" OR GREATER:  $\pm 1/4$ " MAXIMUM BURR NOT TO EXCEED 10% OF MAT'L THICKNESS WITH THE EXCEPTION OF CUT ENDS, WHICH MAY HAVE BURR EXCEEDING THIS AMOUNT.

FINISHED PART MAY EXHIBIT TYPICAL ROLL FORMED END FLARE UP TO THREE INCHES FROM ENDS. PROFILE DIMENSIONS TO BE MEASURED 3" OR GREATER FROM CUT ENDS.

| MATERIAL                                                                                           | G.A                             | NUGE 19                                                                                                                       | ٧      | WIDTH                          |                                   | FINISH  |                                      |                |  |
|----------------------------------------------------------------------------------------------------|---------------------------------|-------------------------------------------------------------------------------------------------------------------------------|--------|--------------------------------|-----------------------------------|---------|--------------------------------------|----------------|--|
| COATING                                                                                            |                                 | THIS DRAWING AND ITS CONTENTS ARE CONFIDENTIAL AND ARE NOT                                                                    |        |                                | SAMSON ROLL FORMED PRODUCTS       |         |                                      |                |  |
| TEMPER WT. PER M/FT.                                                                               |                                 | TO BE REPRODUCED, USED OR COPIED IN WHOLE OR IN PART OR DISCLOSED TO OTHERS EXCEPT AS AUTHORIZED BY SAMSON ROLL FORM PRODUCTS |        | ied <del>-</del><br>Sed<br>Sed | PH 847-965-670<br>FAX 847-965-895 |         | 6101 W OAKTON ST<br>SKOKIE, IL 60077 | <u>—</u><br>Г. |  |
| -TOLERANCES-<br>NOT INDICATED<br>.XXX ±.015                                                        | DRAWN BY: L.S.B. 10-14-13 DATE: |                                                                                                                               |        |                                | U CHANNEL                         |         |                                      |                |  |
| .XX ±.030<br>.X ±.060<br>FRACTIONAL ±1/32<br>ANGLES ±1°<br>STRAIGHTNESS.015"/FOOT<br>TWIST 1°/FOOT | CHECKED BY                      |                                                                                                                               | DATE:  | size<br>A                      | CUSTOMER                          |         |                                      |                |  |
|                                                                                                    | DO NOT SCAL<br>THIS DRAWIN      | E SCALE: 1)                                                                                                                   | DRAWIN | NG #<br>S-                     | 1464                              | SHEET # |                                      | REV.           |  |