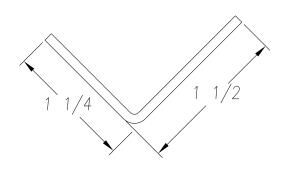

SEE PO FOR MATERIAL TYPE AND FINISH

FOR LENGTH DIMENSION ("L"), SEE PURCHASE ORDER.
LENGTH TOLERANCE:LESS THAN 60": ±1/16" LESS THAN 120": ±1/8", 120" OR GREATER: ± 1/4"
MAXIMUM BURR NOT TO EXCEED 10% OF MAT'L THICKNESS WITH THE EXCEPTION OF CUT ENDS,
WHICH MAY HAVE BURR EXCEEDING THIS AMOUNT.

FINISHED PART MAY EXHIBIT TYPICAL ROLL FORMED END FLARE UP TO THREE INCHES FROM ENDS. PROFILE DIMENSIONS TO BE MEASURED 3" OR GREATER FROM CUT ENDS.

| MATERIAL                                               |                           | GAUGE 13 WID                                                                                                                  |             | WIDTH                     | )TH                                |         | FINISH                               |          |
|--------------------------------------------------------|---------------------------|-------------------------------------------------------------------------------------------------------------------------------|-------------|---------------------------|------------------------------------|---------|--------------------------------------|----------|
| COATING                                                |                           | THIS DRAWING AND ITS CONTENTS ARE CONFIDENTIAL AND ARE NOT                                                                    |             | I                         | S <u>AMSON ROLL</u>                | FORMED  | PRODUCTS                             |          |
| TEMPER WT. PER M/FT.                                   |                           | TO BE REPRODUCED, USED OR COPIED IN WHOLE OR IN PART OR DISCLOSED TO OTHERS EXCEPT AS AUTHORIZED BY SAMSON ROLL FORM PRODUCTS |             | OPIED — =<br>OSED<br>IZED | PH 847-965-670<br>FAX 847-965-8950 |         | 6101 W OAKTON ST<br>SKOKIE, IL 60077 | <u> </u> |
| -TOLERANCES-<br>NOT INDICATED<br>.XXX ±.010            | DRAWN BY:                 | L.S.B. 7-2                                                                                                                    | 25-11 DATE: |                           | ANGLE                              |         |                                      |          |
| .X ±.060<br>FRACTIONAL ±1/32                           | CHECKED B                 | Y:                                                                                                                            | DATE:       | SIZE<br>A                 | CUSTOMER                           |         |                                      |          |
| ANGLES ±1°<br>STRAIGHTNESS.015''/FOOT<br>TWIST 1°/FOOT | DO NOT SCA<br>THIS DRAWII | LE SCALE:                                                                                                                     | 1:1 DRAW    | /ING #                    | S-1463                             | SHEET # |                                      | REV.     |