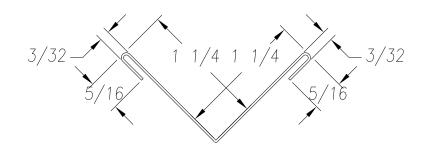

SEE PO FOR MATERIAL TYPE AND FINISH FOR LENGTH DIMENSION ("L"), SEE PURCHASE ORDER. LENGTH TOLERANCE:LESS THAN 60":  $\pm 1/16$ " LESS THAN 120":  $\pm 1/8$ ", 120" OR GREATER:  $\pm 1/4$ " MAXIMUM BURR NOT TO EXCEED 10% OF MAT'L THICKNESS WITH THE EXCEPTION OF CUT ENDS, WHICH MAY HAVE BURR EXCEEDING THIS AMOUNT.

FINISHED PART MAY EXHIBIT TYPICAL ROLL FORMED END FLARE UP TO THREE INCHES FROM ENDS. PROFILE DIMENSIONS TO BE MEASURED 3" OR GREATER FROM CUT ENDS.

| MATERIAL                                                                                           |                                 | GAUGE 25                                                                                                                                                                                 |     | WID.    | WIDTH                       |                                     | FINISH  |                                      |                    |
|----------------------------------------------------------------------------------------------------|---------------------------------|------------------------------------------------------------------------------------------------------------------------------------------------------------------------------------------|-----|---------|-----------------------------|-------------------------------------|---------|--------------------------------------|--------------------|
| COATING                                                                                            |                                 | THIS DRAWING AND ITS CONTENTS ARE CONFIDENTIAL AND ARE NOT TO BE REPRODUCED, USED OR COPIED IN WHOLE OR IN PART OR DISCLOSED TO OTHERS EXCEPT AS AUTHORIZED BY SAMSON ROLL FORM PRODUCTS |     |         | SAMSON ROLL FORMED PRODUCTS |                                     |         |                                      |                    |
| TEMPER WT. PER M/FT.                                                                               |                                 |                                                                                                                                                                                          |     |         |                             | PH 847-965-6700<br>FAX 847-965-8950 |         | 6101 W OAKTON ST<br>SKOKIE, IL 60077 | <u>-</u><br><br>Г. |
| NOT INDICATED .XXX ±.015                                                                           | DRAWN BY: L.S.B. 10-14-13 DATE: |                                                                                                                                                                                          |     |         | HEMMED ANGLE                |                                     |         |                                      |                    |
| .XX ±.030<br>.X ±.060<br>FRACTIONAL ±1/32<br>ANGLES ±1°<br>STRAIGHTNESS.015"/FOOT<br>TWIST 1°/FOOT | CHECKED BY: DATE:               |                                                                                                                                                                                          |     |         | size<br>A                   | CUSTOMER                            |         |                                      |                    |
|                                                                                                    | DO NOT SCATHIS DRAWI            | ALE SCALE:                                                                                                                                                                               | 1 X | DRAWING | # S-                        | 1462                                | SHEET # |                                      | REV.               |