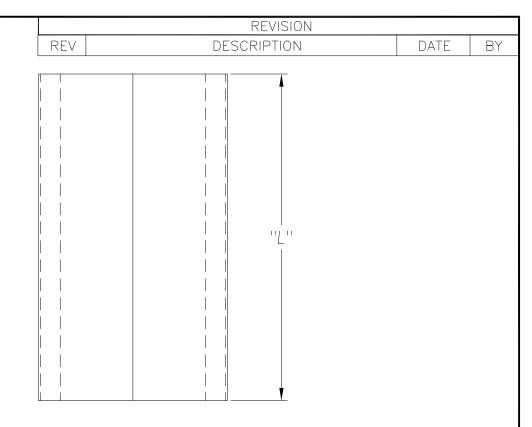

SEE PO FOR MATERIAL TYPE AND FINISH FOR LENGTH DIMENSION ("L"), SEE PURCHASE ORDER. LENGTH TOLERANCE:LESS THAN 60":  $\pm 1/16$ " LESS THAN 120":  $\pm 1/8$ ", 120" OR GREATER:  $\pm 1/4$ " MAXIMUM BURR NOT TO EXCEED 10% OF MAT'L THICKNESS WITH THE EXCEPTION OF CUT ENDS, WHICH MAY HAVE BURR EXCEEDING THIS AMOUNT.

FINISHED PART MAY EXHIBIT TYPICAL ROLL FORMED END FLARE UP TO THREE INCHES FROM ENDS. PROFILE DIMENSIONS TO BE MEASURED 3" OR GREATER FROM CUT ENDS.

| MATERIAL                                                                                           |                                 | GAUGE 25                                                                                                                                                                                 |     | WID.    | WIDTH                       |                                     | FINISH  |                                      |                    |
|----------------------------------------------------------------------------------------------------|---------------------------------|------------------------------------------------------------------------------------------------------------------------------------------------------------------------------------------|-----|---------|-----------------------------|-------------------------------------|---------|--------------------------------------|--------------------|
| COATING                                                                                            |                                 | THIS DRAWING AND ITS CONTENTS ARE CONFIDENTIAL AND ARE NOT TO BE REPRODUCED, USED OR COPIED IN WHOLE OR IN PART OR DISCLOSED TO OTHERS EXCEPT AS AUTHORIZED BY SAMSON ROLL FORM PRODUCTS |     |         | SAMSON ROLL FORMED PRODUCTS |                                     |         |                                      |                    |
| TEMPER WT. PER M/FT.                                                                               |                                 |                                                                                                                                                                                          |     |         |                             | PH 847-965-6700<br>FAX 847-965-8950 |         | 6101 W OAKTON ST<br>SKOKIE, IL 60077 | <u>-</u><br><br>Г. |
| NOT INDICATED .XXX ±.015                                                                           | DRAWN BY: L.S.B. 10-14-13 DATE: |                                                                                                                                                                                          |     |         | HEMMED ANGLE                |                                     |         |                                      |                    |
| .XX ±.030<br>.X ±.060<br>FRACTIONAL ±1/32<br>ANGLES ±1°<br>STRAIGHTNESS.015"/FOOT<br>TWIST 1°/FOOT | CHECKED BY: DATE:               |                                                                                                                                                                                          |     |         | size<br>A                   | CUSTOMER                            |         |                                      |                    |
|                                                                                                    | DO NOT SCATHIS DRAWI            | ALE SCALE:                                                                                                                                                                               | 1 X | DRAWING | # S-                        | 1462                                | SHEET # |                                      | REV.               |