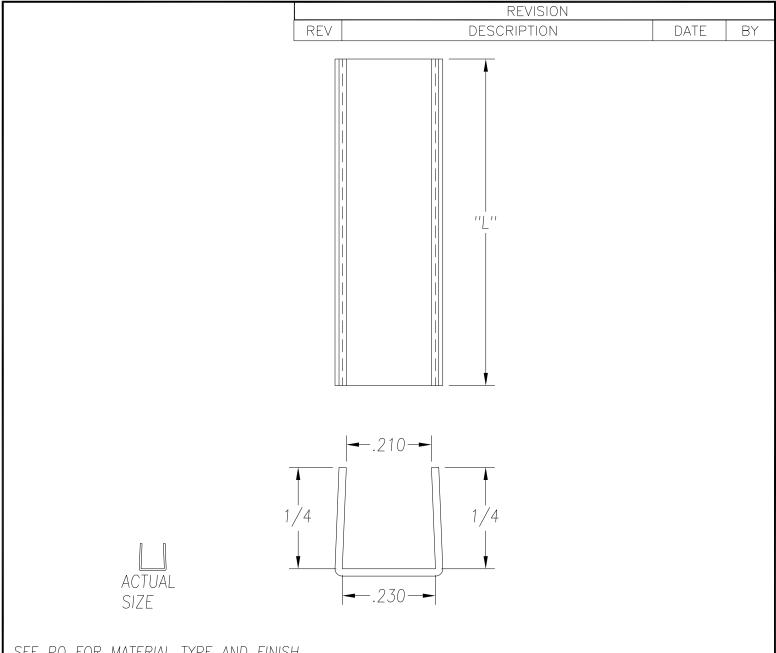

SEE PO FOR MATERIAL TYPE AND FINISH

FOR LENGTH DIMENSION ("L"), SEE PURCHASE ORDER.
LENGTH TOLERANCE:LESS THAN 60": ±1/16" LESS THAN 120": ±1/8", 120" OR GREATER: ± 1/4"
MAXIMUM BURR NOT TO EXCEED 10% OF MAT'L THICKNESS WITH THE EXCEPTION OF CUT ENDS, WHICH MAY HAVE BURR EXCEEDING THIS AMOUNT.

FINISHED PART MAY EXHIBIT TYPICAL ROLL FORMED END FLARE UP TO THREE INCHES FROM ENDS. PROFILE DIMENSIONS TO BE MEASURED 3" OR GREATER FROM CUT ENDS.

| MATERIAL                                                                                                    |                                    | GAUGE 24                                                                                                                                                   |         | WIDTH                    |                                    | FINISH  | FINISH                               |                |  |
|-------------------------------------------------------------------------------------------------------------|------------------------------------|------------------------------------------------------------------------------------------------------------------------------------------------------------|---------|--------------------------|------------------------------------|---------|--------------------------------------|----------------|--|
| COATING                                                                                                     |                                    | THIS DRAWING AND ITS CONTENTS                                                                                                                              |         |                          | SAMSON ROLL FORMED PRODUCTS        |         |                                      |                |  |
| TEMPER WT. PER M/FT.                                                                                        |                                    | ARE CONFIDENTIAL AND ARE NOT TO BE REPRODUCED, USED OR COPIED IN WHOLE OR IN PART OR DISCLOSED TO OTHERS EXCEPT AS AUTHORIZED BY SAMSON ROLL FORM PRODUCTS |         | OPIED —<br>LOSED RIZED — | PH 847-965-670<br>FAX 847-965-8956 | = $S$   | 6101 W OAKTON S'<br>SKOKIE, IL 60077 | <u>=</u><br>Г. |  |
| -TOLERANCES- NOT INDICATED .XXX ±.015 .XX ±.030 .X ±.060 FRACTIONAL ±1/32 ANGLES ±1° STRAIGHTNESS.015"/FOOT | DRAWN BY: DATE:<br>L.S.B. 10-14-13 |                                                                                                                                                            |         |                          | INSET U CHANNEL                    |         |                                      |                |  |
|                                                                                                             | CHECKED                            | BY:                                                                                                                                                        | DATE    | : SIZE                   | CUSTOMER                           |         |                                      |                |  |
|                                                                                                             | DO NOT SO<br>THIS DRAW             | CALE SCALE:                                                                                                                                                | 4:1 DRA | wing # S-                | -1460                              | SHEET # |                                      | REV.           |  |