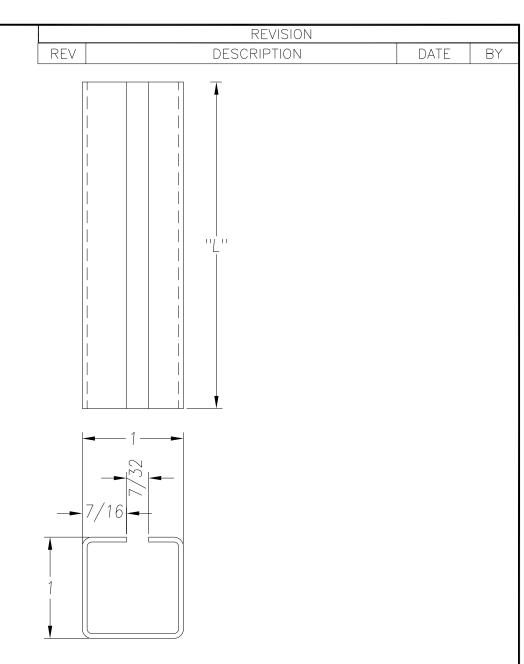

SEE PO FOR MATERIAL TYPE AND FINISH

FOR LENGTH DIMENSION ("L"), SEE PURCHASE ORDER.
LENGTH TOLERANCE:LESS THAN 60": ±1/16" LESS THAN 120": ±1/8", 120" OR GREATER: ± 1/4"
MAXIMUM BURR NOT TO EXCEED 10% OF MAT'L THICKNESS WITH THE EXCEPTION OF CUT ENDS, WHICH MAY HAVE BURR EXCEEDING THIS AMOUNT.

FINISHED PART MAY EXHIBIT TYPICAL ROLL FORMED END FLARE UP TO THREE INCHES FROM ENDS. PROFILE DIMENSIONS TO BE MEASURED 3" OR GREATER FROM CUT ENDS.

| MATERIAL                                                                                                                  |                           | GAUGE 18                                                                                                                                                                                 |        | WID.  | WIDTH                                        |          |              | FINISH                                |  |      |
|---------------------------------------------------------------------------------------------------------------------------|---------------------------|------------------------------------------------------------------------------------------------------------------------------------------------------------------------------------------|--------|-------|----------------------------------------------|----------|--------------|---------------------------------------|--|------|
| COATING                                                                                                                   |                           | THIS DRAWING AND ITS CONTENTS ARE CONFIDENTIAL AND ARE NOT TO BE REPRODUCED, USED OR COPIED IN WHOLE OR IN PART OR DISCLOSED TO OTHERS EXCEPT AS AUTHORIZED BY SAMSON ROLL FORM PRODUCTS |        |       | SAMSON ROLL FORMED PRODUCTS                  |          |              |                                       |  |      |
| TEMPER WT. PER M/FT.                                                                                                      |                           |                                                                                                                                                                                          |        |       | PH 847-965-6700<br>FAX 847-965-8950<br>TITLE |          | 6700<br>8950 | 6101 W OAKTON ST.<br>SKOKIE, IL 60077 |  |      |
| -TOLERANCES- NOT INDICATED .XXX ±.015 .XX ±.030 .X ±.060 FRACTIONAL ±1/32 ANGLES ±1° STRAIGHTNESS.015"/FOOT TWIST 1°/FOOT | DRAWN BY: L.S.B. 10-14-13 |                                                                                                                                                                                          |        |       | C CHANNEL                                    |          |              |                                       |  |      |
|                                                                                                                           | CHECKED BY: DATE          |                                                                                                                                                                                          |        |       | size<br>A                                    | CUSTOMER |              |                                       |  |      |
|                                                                                                                           | DO NOT SCA<br>THIS DRAWII | NG SCALE:                                                                                                                                                                                | 1:1 DR | AWING | # S-                                         | 1456     | S            | SHEET #                               |  | REV. |