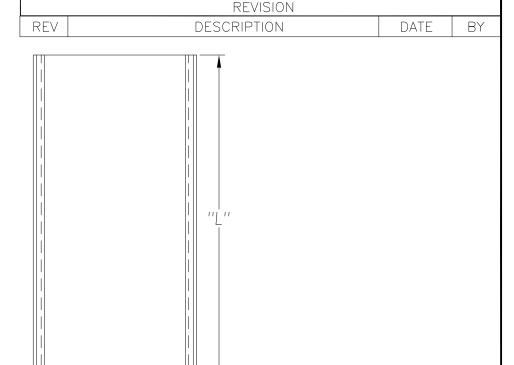

SEE PO FOR MATERIAL TYPE AND FINISH

FOR LENGTH DIMENSION ("L"), SEE PURCHASE ORDER.
LENGTH TOLERANCE:LESS THAN 60": ±1/16" LESS THAN 120": ±1/8", 120" OR GREATER: ± 1/4"
MAXIMUM BURR NOT TO EXCEED 10% OF MAT'L THICKNESS WITH THE EXCEPTION OF CUT ENDS, WHICH MAY HAVE BURR EXCEEDING THIS AMOUNT.

FINISHED PART MAY EXHIBIT TYPICAL ROLL FORMED END FLARE UP TO THREE INCHES FROM ENDS. PROFILE DIMENSIONS TO BE MEASURED 3" OR GREATER FROM CUT ENDS.

| MATERIAL                                                                                           |                           | GAUGE 21                                                                                                                                                                                 |     | WID <sup>-</sup>   | ГН                          |                                     | FINISH  |                                      |                    |
|----------------------------------------------------------------------------------------------------|---------------------------|------------------------------------------------------------------------------------------------------------------------------------------------------------------------------------------|-----|--------------------|-----------------------------|-------------------------------------|---------|--------------------------------------|--------------------|
| COATING                                                                                            |                           | THIS DRAWING AND ITS CONTENTS ARE CONFIDENTIAL AND ARE NOT TO BE REPRODUCED, USED OR COPIED IN WHOLE OR IN PART OR DISCLOSED TO OTHERS EXCEPT AS AUTHORIZED BY SAMSON ROLL FORM PRODUCTS |     |                    | SAMSON ROLL FORMED PRODUCTS |                                     |         |                                      |                    |
| TEMPER WT. PER M/FT.                                                                               |                           |                                                                                                                                                                                          |     |                    |                             | PH 847-965-6700<br>FAX 847-965-8950 |         | 6101 W OAKTON ST<br>SKOKIE, IL 60077 | <u>-</u><br><br>Г. |
| -TOLERANCES-<br>NOT INDICATED<br>.XXX ±.015                                                        | DRAWN BY: L.S.B. 10-14-13 |                                                                                                                                                                                          |     |                    | INDENTED U CHANNEL          |                                     |         |                                      |                    |
| .XX ±.030<br>.X ±.060<br>FRACTIONAL ±1/32<br>ANGLES ±1°<br>STRAIGHTNESS.015"/FOOT<br>TWIST 1°/FOOT | CHECKED BY: DATE:         |                                                                                                                                                                                          |     | SIZE CUSTOMER<br>A |                             |                                     |         |                                      |                    |
|                                                                                                    | DO NOT SCA<br>THIS DRAWI  | SCALE:                                                                                                                                                                                   | 1:1 | DRAWING            | # S-                        | 1449                                | SHEET # |                                      | REV.               |