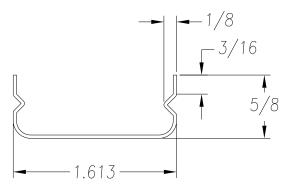

SEE PO FOR MATERIAL TYPE AND FINISH

FOR LENGTH DIMENSION ("L"), SEE PURCHASE ORDER.
LENGTH TOLERANCE:LESS THAN 60": ±1/16" LESS THAN 120": ±1/8", 120" OR GREATER: ± 1/4"
MAXIMUM BURR NOT TO EXCEED 10% OF MAT'L THICKNESS WITH THE EXCEPTION OF CUT ENDS, WHICH MAY HAVE BURR EXCEEDING THIS AMOUNT.

FINISHED PART MAY EXHIBIT TYPICAL ROLL FORMED END FLARE UP TO THREE INCHES FROM ENDS. PROFILE DIMENSIONS TO BE MEASURED 3" OR GREATER FROM CUT ENDS.

| MATERIAL                                                                                           |                           | GAUGE 21                                                                                                                                                                                 |     | WID <sup>-</sup>   | ГН                          |                                     | FINISH  |                                      |                    |
|----------------------------------------------------------------------------------------------------|---------------------------|------------------------------------------------------------------------------------------------------------------------------------------------------------------------------------------|-----|--------------------|-----------------------------|-------------------------------------|---------|--------------------------------------|--------------------|
| COATING                                                                                            |                           | THIS DRAWING AND ITS CONTENTS ARE CONFIDENTIAL AND ARE NOT TO BE REPRODUCED, USED OR COPIED IN WHOLE OR IN PART OR DISCLOSED TO OTHERS EXCEPT AS AUTHORIZED BY SAMSON ROLL FORM PRODUCTS |     |                    | SAMSON ROLL FORMED PRODUCTS |                                     |         |                                      |                    |
| TEMPER WT. PER M/FT.                                                                               |                           |                                                                                                                                                                                          |     |                    |                             | PH 847-965-6700<br>FAX 847-965-8950 |         | 6101 W OAKTON ST<br>SKOKIE, IL 60077 | <u>-</u><br><br>Г. |
| -TOLERANCES-<br>NOT INDICATED<br>.XXX ±.015                                                        | DRAWN BY: L.S.B. 10-14-13 |                                                                                                                                                                                          |     |                    | INDENTED U CHANNEL          |                                     |         |                                      |                    |
| .XX ±.030<br>.X ±.060<br>FRACTIONAL ±1/32<br>ANGLES ±1°<br>STRAIGHTNESS.015"/FOOT<br>TWIST 1°/FOOT | CHECKED BY: DATE:         |                                                                                                                                                                                          |     | SIZE CUSTOMER<br>A |                             |                                     |         |                                      |                    |
|                                                                                                    | DO NOT SCA<br>THIS DRAWI  | SCALE:                                                                                                                                                                                   | 1:1 | DRAWING            | # S-                        | 1449                                | SHEET # |                                      | REV.               |