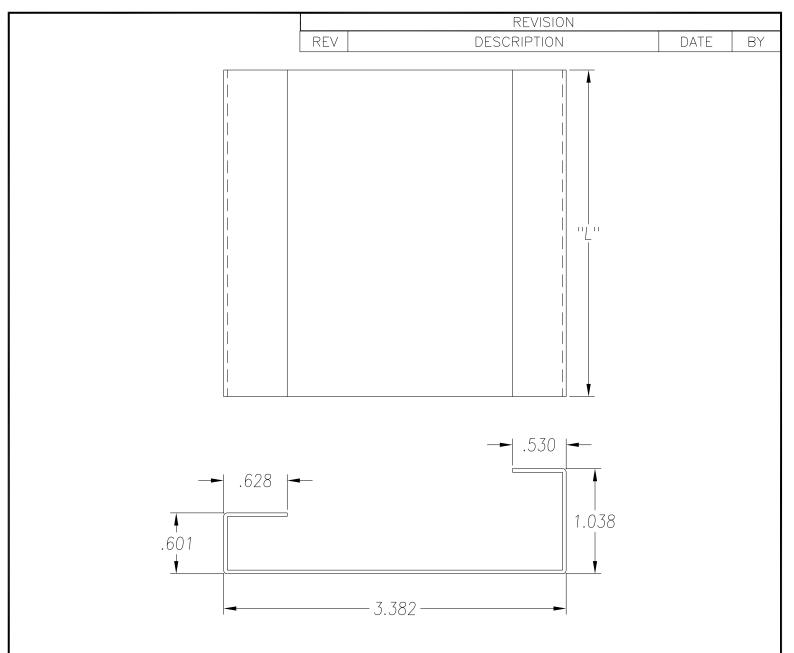

SEE PO FOR MATERIAL TYPE AND FINISH

FOR LENGTH DIMENSION ("L"), SEE PURCHASE ORDER.
LENGTH TOLERANCE:LESS THAN 60": ±1/16" LESS THAN 120": ±1/8", 120" OR GREATER: ± 1/4"
MAXIMUM BURR NOT TO EXCEED 10% OF MAT'L THICKNESS WITH THE EXCEPTION OF CUT ENDS, WHICH MAY HAVE BURR EXCEEDING THIS AMOUNT.

FINISHED PART MAY EXHIBIT TYPICAL ROLL FORMED END FLARE UP TO THREE INCHES FROM ENDS. PROFILE DIMENSIONS TO BE MEASURED 3" OR GREATER FROM CUT ENDS.

| MATERIAL                                                                                                    |                                 | GAUGE 20                                                                                                                                                                                 |          | WI      | WIDTH     |                                     |     | FINISH                                |          |                    |  |
|-------------------------------------------------------------------------------------------------------------|---------------------------------|------------------------------------------------------------------------------------------------------------------------------------------------------------------------------------------|----------|---------|-----------|-------------------------------------|-----|---------------------------------------|----------|--------------------|--|
| COATING                                                                                                     |                                 | THIS DRAWING AND ITS CONTENTS ARE CONFIDENTIAL AND ARE NOT TO BE REPRODUCED, USED OR COPIED IN WHOLE OR IN PART OR DISCLOSED TO OTHERS EXCEPT AS AUTHORIZED BY SAMSON ROLL FORM PRODUCTS |          |         | Т         | SAMSON ROLL FORMED PRODUCTS         |     |                                       | <u> </u> |                    |  |
| WT. PER M/FT.                                                                                               |                                 |                                                                                                                                                                                          |          |         | D<br>D    | PH 847-965-6700<br>FAX 847-965-8950 |     | 6101 W OAKTON ST.<br>SKOKIE, IL 60077 |          | <del></del><br>ξΤ. |  |
| -TOLERANCES- NOT INDICATED .XXX ±.015 .XX ±.030 .X ±.060 FRACTIONAL ±1/32 ANGLES ±1° STRAIGHTNESS.015"/FOOT | DRAWN BY: L.S.B. 10-11-13 DATE: |                                                                                                                                                                                          |          |         |           | C CHANNEL                           |     |                                       |          |                    |  |
|                                                                                                             | CHECKED I                       | BY:                                                                                                                                                                                      |          | DATE:   | SIZE<br>A | CUSTOMER                            |     |                                       |          |                    |  |
|                                                                                                             | DO NOT SO<br>THIS DRAW          | CALE SCA                                                                                                                                                                                 | ALE: 1:1 | DRAWING | S # S-    | 1447                                | SHE | EET #                                 |          | REV.               |  |