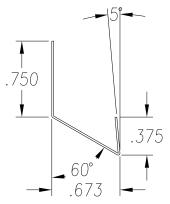

FINISHED PART MAY EXHIBIT TYPICAL ROLL FORMED END FLARE UP TO THREE INCHES FROM ENDS. PROFILE DIMENSIONS TO BE MEASURED 3" OR GREATER FROM CUT ENDS.

| MATERIAL                                                                                           | G                          | AUGE 26                                                                                                                                                                                  | WID <sup>-</sup> | ГΗ           |                                     | FINISH  |                                      |                    |
|----------------------------------------------------------------------------------------------------|----------------------------|------------------------------------------------------------------------------------------------------------------------------------------------------------------------------------------|------------------|--------------|-------------------------------------|---------|--------------------------------------|--------------------|
| COATING                                                                                            |                            | THIS DRAWING AND ITS CONTENTS ARE CONFIDENTIAL AND ARE NOT TO BE REPRODUCED, USED OR COPIED IN WHOLE OR IN PART OR DISCLOSED TO OTHERS EXCEPT AS AUTHORIZED BY SAMSON ROLL FORM PRODUCTS |                  |              | SAMSON ROLL                         | FORMED  | PRODUCTS                             |                    |
| TEMPER WT. PER M/FT.                                                                               |                            |                                                                                                                                                                                          |                  |              | PH 847-965-6700<br>FAX 847-965-8950 |         | 6101 W OAKTON ST<br>SKOKIE, IL 60077 | <u>-</u><br>-<br>- |
| -TOLERANCES-<br>NOT INDICATED<br>.XXX ±.015                                                        | DRAWN BY: L.S.B. 10-11-13  |                                                                                                                                                                                          |                  | TRIM CHANNEL |                                     |         |                                      |                    |
| .XX ±.030<br>.X ±.060<br>FRACTIONAL ±1/32<br>ANGLES ±1°<br>STRAIGHTNESS.015"/FOOT<br>TWIST 1°/FOOT | CHECKED BY: DATE:          |                                                                                                                                                                                          |                  | size<br>A    | CUSTOMER                            |         |                                      |                    |
|                                                                                                    | DO NOT SCAI<br>THIS DRAWIN |                                                                                                                                                                                          | DRAWING          | # S-         | 1444                                | SHEET # |                                      | REV.               |