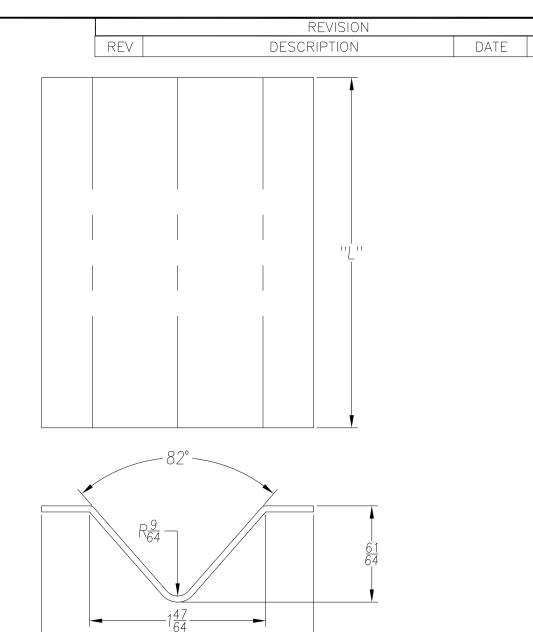

BY

SEE PO FOR MATERIAL TYPE
FOR LENGTH DIMENSION ("L"), SEE PURCHASE ORDER.
LENGTH TOLERANCE:LESS THAN 60": ±1/16" LESS THAN 120": ±1/8", 120" OR GREATER: ± 1/4"
MAXIMUM BURR NOT TO EXCEED 10% OF MAT'L THICKNESS WITH THE EXCEPTION OF CUT ENDS,
WHICH MAY HAVE BURR EXCEEDING THIS AMOUNT.
FINISHED PART MAY EXHIBIT TYPICAL ROLL FORMED END FLARE UP TO THREE INCHES FROM ENDS.
PROFILE DIMENSIONS TO BE MEASURED 3" OR GREATER FROM CUT ENDS.

| MATERIAL                            |                        | GAUGE                                                                                                                         | 16    | WID                     | TH        |                                     | FINISH   |                                       |      |
|-------------------------------------|------------------------|-------------------------------------------------------------------------------------------------------------------------------|-------|-------------------------|-----------|-------------------------------------|----------|---------------------------------------|------|
| COATING TEMPER WT. PER M/FT.        |                        | THIS DRAWING AND ITS CONTENTS<br>ARE CONFIDENTIAL AND ARE NOT                                                                 |       |                         | _         | S <u>AMSON</u> ROLL                 | PRODUCTS | _                                     |      |
|                                     |                        | TO BE REPRODUCED, USED OR COP<br>IN WHOLE OR IN PART OR DISCLOS<br>TO OTHERS EXCEPT AS AUTHORIZ<br>BY SAMSON ROLL FORM PRODUC |       | DISCLOSED<br>AUTHORIZED | 1         | PH 847-965-6700<br>FAX 847-965-8950 |          | 6101 W OAKTON ST.<br>SKOKIE, IL 60077 |      |
| -TOLERANCES-<br>NOT INDICATED       | DRAWN BY               | L.S.B.                                                                                                                        | 4-2   | DATE:<br>-02            |           | V SECTION                           |          |                                       |      |
| .XXX ±.010<br>.XX ±.030<br>.X ±.060 | CHECKED                | BY:                                                                                                                           |       | DATE:                   | size<br>A | CUSTOMER                            |          |                                       |      |
| FRACTIONAL ±1/32<br>ANGLES ±1°      | DO NOT SO<br>THIS DRAW | CALE SCAL                                                                                                                     | E: 1X | DRAWING                 | # S-      | 1435                                | SHEET #  |                                       | REV. |