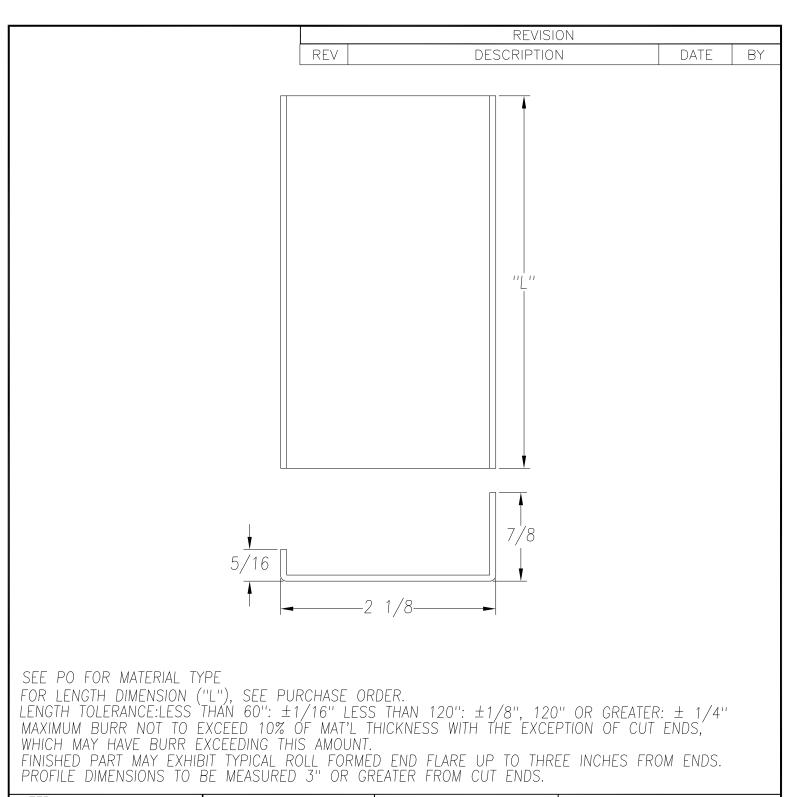

| MATERIAL                                                                                           |                        | GAUGE 16                                                                                                                      | WIC     | DTH                         |                                     | FINISH  |                                      |             |
|----------------------------------------------------------------------------------------------------|------------------------|-------------------------------------------------------------------------------------------------------------------------------|---------|-----------------------------|-------------------------------------|---------|--------------------------------------|-------------|
| COATING                                                                                            |                        | THIS DRAWING AND ITS CONTENTS ARE CONFIDENTIAL AND ARE NOT                                                                    |         | SAMSON ROLL FORMED PRODUCTS |                                     |         |                                      |             |
| TEMPER WT. PER M/FT.                                                                               |                        | TO BE REPRODUCED, USED OR COPIED IN WHOLE OR IN PART OR DISCLOSED TO OTHERS EXCEPT AS AUTHORIZED BY SAMSON ROLL FORM PRODUCTS |         |                             | PH 847-965-6700<br>FAX 847-965-8950 | 5       | 6101 W OAKTON ST<br>SKOKIE, IL 60077 | -<br>-<br>: |
| -TOLERANCES-<br>NOT INDICATED<br>.XXX ±.010                                                        | DRAWN BY               | :<br>L.S.B. 7-25-1                                                                                                            | DATE:   |                             | CHANNEL                             |         |                                      |             |
| .XX ±.030<br>.X ±.060<br>FRACTIONAL ±1/32<br>ANGLES ±1°<br>STRAIGHTNESS.015"/FOOT<br>TWIST 1°/FOOT | CHECKED                | BY:                                                                                                                           | DATE:   | size<br>A                   | CUSTOMER                            |         |                                      |             |
|                                                                                                    | DO NOT SO<br>THIS DRAW | CALE SCALE: 1:1                                                                                                               | DRAWING | #                           | S-1432                              | SHEET # |                                      | REV.        |