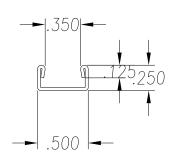

SEE PO FOR MATERIAL TYPE AND FINISH FOR LENGTH DIMENSION ("L"), SEE PURCHASE ORDER. LENGTH TOLERANCE:LESS THAN 60":  $\pm 1/16$ " LESS THAN 120":  $\pm 1/8$ ", 120" OR GREATER:  $\pm 1/4$ " MAXIMUM BURR NOT TO EXCEED 10% OF MAT'L THICKNESS WITH THE EXCEPTION OF CUT ENDS, WHICH MAY HAVE BURR EXCEEDING THIS AMOUNT. FINISHED PART MAY EXHIBIT TYPICAL ROLL FORMED END FLARE UP TO THREE INCHES FROM ENDS. PROFILE DIMENSIONS TO BE MEASURED 3" OR GREATER FROM CUT ENDS.

| MATERIAL                 | G,                              | AUGE 22                                                                                                                                                                                  | WIE     | OTH               |                                    | FINISH  |                                       |      |
|--------------------------|---------------------------------|------------------------------------------------------------------------------------------------------------------------------------------------------------------------------------------|---------|-------------------|------------------------------------|---------|---------------------------------------|------|
| COATING                  |                                 | THIS DRAWING AND ITS CONTENTS ARE CONFIDENTIAL AND ARE NOT TO BE REPRODUCED, USED OR COPIED IN WHOLE OR IN PART OR DISCLOSED TO OTHERS EXCEPT AS AUTHORIZED BY SAMSON ROLL FORM PRODUCTS |         | ·   _             | SAMSON ROLL FORMED PRODUCTS        |         |                                       | _    |
| TEMPER WT. PER M/FT.     |                                 |                                                                                                                                                                                          |         | )                 | PH 847-965-670<br>FAX 847-965-8950 |         | 6101 W OAKTON ST.<br>SKOKIE, IL 60077 |      |
| NOT INDICATED .XXX ±.015 | DRAWN BY: L.S.B. 10-08-13 DATE: |                                                                                                                                                                                          |         | HEMMED U CHANNEL; |                                    |         |                                       |      |
|                          | CHECKED BY                      | <b>'</b> :                                                                                                                                                                               | DATE:   | size<br>A         | CUSTOMER                           |         |                                       |      |
|                          | DO NOT SCAL<br>THIS DRAWIN      | E SCALE: 1:1                                                                                                                                                                             | DRAWING | s # S-            | 1409                               | SHEET # |                                       | REV. |