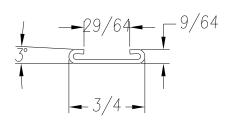

SEE PO FOR MATERIAL TYPE AND FINISH

FOR LENGTH DIMENSION ("L"), SEE PURCHASE ORDER.
LENGTH TOLERANCE:LESS THAN 60": ±1/16" LESS THAN 120": ±1/8", 120" OR GREATER: ± 1/4"
MAXIMUM BURR NOT TO EXCEED 10% OF MAT'L THICKNESS WITH THE EXCEPTION OF CUT ENDS,
WHICH MAY HAVE BURR EXCEEDING THIS AMOUNT.

FINISHED PART MAY EXHIBIT TYPICAL ROLL FORMED END FLARE UP TO THREE INCHES FROM ENDS. PROFILE DIMENSIONS TO BE MEASURED 3" OR GREATER FROM CUT ENDS.

| MATERIAL                                                                                                                                          |                              | GAUGE 19                                                                                                                                                                                 |          | WIDTH  |            | FINISH                           | FINISH   |                                      |      |
|---------------------------------------------------------------------------------------------------------------------------------------------------|------------------------------|------------------------------------------------------------------------------------------------------------------------------------------------------------------------------------------|----------|--------|------------|----------------------------------|----------|--------------------------------------|------|
| COATING<br>TEMPER                                                                                                                                 |                              | THIS DRAWING AND ITS CONTENTS ARE CONFIDENTIAL AND ARE NOT TO BE REPRODUCED, USED OR COPIED IN WHOLE OR IN PART OR DISCLOSED TO OTHERS EXCEPT AS AUTHORIZED BY SAMSON ROLL FORM PRODUCTS |          |        | OT ==      | SAMSON ROL                       | L FORMED | PRODUCTS                             |      |
| WT. PER M/FT.                                                                                                                                     |                              |                                                                                                                                                                                          |          |        | ED         | PH 847-965-67<br>FAX 847-965-895 | 00       | 6101 W OAKTON S'<br>SKOKIE, IL 60077 | Γ.   |
| -TOLERANCES-<br>NOT INDICATED<br>.XXX ±.015<br>.XX ±.030<br>.X ±.060<br>FRACTIONAL ±1/32<br>ANGLES ±1°<br>STRAIGHTNESS.015"/FOOT<br>TWIST 1°/FOOT | DRAWN BY:<br>L.S.B. 10-08-13 |                                                                                                                                                                                          |          |        |            | C CHANNEL                        |          |                                      |      |
|                                                                                                                                                   | CHECKED (                    | BY:                                                                                                                                                                                      |          | DATE:  | SIZE<br>A  | CUSTOMER                         |          |                                      |      |
|                                                                                                                                                   | DO NOT SO<br>THIS DRAW       | CALE SCA                                                                                                                                                                                 | ALE: 1:1 | DRAWIN | ig #<br>S- | 1407                             | SHEET #  |                                      | REV. |