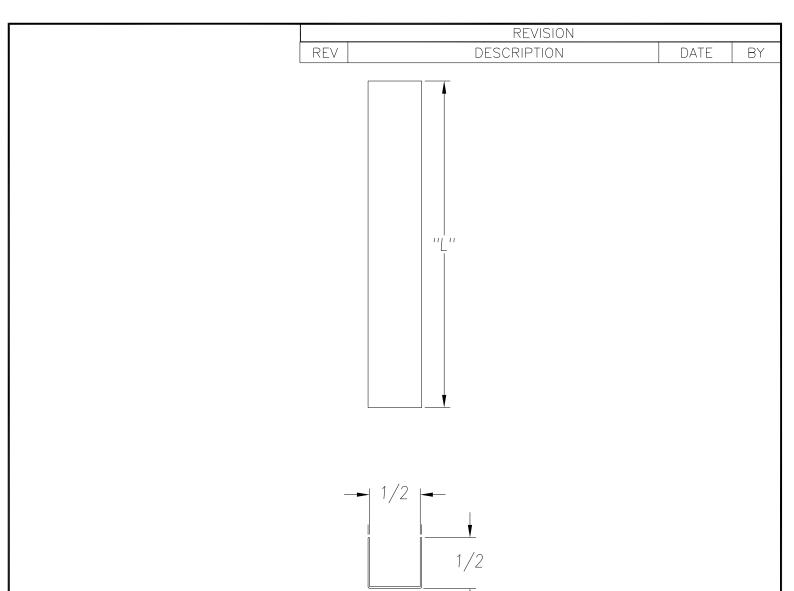

SEE PO FOR MATERIAL TYPE AND FINISH

FOR LENGTH DIMENSION ("L"), SEE PURCHASE ORDER.

LENGTH TOLERANCE:LESS THAN 60": ±1/16" LESS THAN 120": ±1/8", 120" OR GREATER: ± 1/4"

MAXIMUM BURR NOT TO EXCEED 10% OF MAT'L THICKNESS WITH THE EXCEPTION OF CUT ENDS,

WHICH MAY HAVE BURR EXCEEDING THIS AMOUNT.

FINISHED PART MAY EXHIBIT TYPICAL ROLL FORMED END FLARE UP TO THREE INCHES FROM ENDS. PROFILE DIMENSIONS TO BE MEASURED 3" OR GREATER FROM CUT ENDS.

| MATERIAL                                                                                                    |                                 | GAUGE 28                                                                                                                      |          | WIDTH        |                                     | FINISH  |                                      |      |
|-------------------------------------------------------------------------------------------------------------|---------------------------------|-------------------------------------------------------------------------------------------------------------------------------|----------|--------------|-------------------------------------|---------|--------------------------------------|------|
| COATING                                                                                                     |                                 | THIS DRAWING AND ITS CONTENTS<br>ARE CONFIDENTIAL AND ARE NOT                                                                 |          |              | SAMSON ROLL                         | FORMED  | PRODUCTS                             |      |
| TEMPER WT. PER M/FT.                                                                                        |                                 | TO BE REPRODUCED, USED OR COPIED IN WHOLE OR IN PART OR DISCLOSED TO OTHERS EXCEPT AS AUTHORIZED BY SAMSON ROLL FORM PRODUCTS |          | )SED<br>IZED | PH 847-965-6700<br>FAX 847-965-8950 |         | 6101 W OAKTON ST<br>SKOKIE, IL 60077 | Г.   |
| -TOLERANCES- NOT INDICATED .XXX ±.015 .XX ±.030 .X ±.060 FRACTIONAL ±1/32 ANGLES ±1° STRAIGHTNESS.015"/FOOT | DRAWN BY: L.S.B. 10-08-13 DATE: |                                                                                                                               |          |              | U CHANNEL                           |         |                                      |      |
|                                                                                                             | CHECKED BY                      | <b>/</b> :                                                                                                                    | DATE:    | SIZE<br>A    | CUSTOMER                            |         |                                      |      |
|                                                                                                             | DO NOT SCAI<br>THIS DRAWIN      | LE SCALE:                                                                                                                     | 1:1 DRAW | ING # S-     | 1396                                | SHEET # |                                      | REV. |