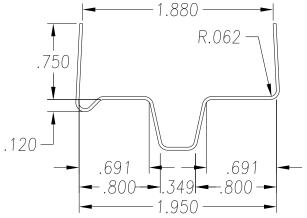

FINISHED PART MAY EXHIBIT TYPICAL ROLL FORMED END FLARE UP TO THREE INCHES FROM ENDS. PROFILE DIMENSIONS TO BE MEASURED 3" OR GREATER FROM CUT ENDS.

| MATERIAL                                                                                           |                           | GAUGE 20                                                                                                                                                                                 |       |         | ГН                 |                                     | FINISH  |                                      |                |
|----------------------------------------------------------------------------------------------------|---------------------------|------------------------------------------------------------------------------------------------------------------------------------------------------------------------------------------|-------|---------|--------------------|-------------------------------------|---------|--------------------------------------|----------------|
| COATING                                                                                            |                           | THIS DRAWING AND ITS CONTENTS ARE CONFIDENTIAL AND ARE NOT TO BE REPRODUCED, USED OR COPIED IN WHOLE OR IN PART OR DISCLOSED TO OTHERS EXCEPT AS AUTHORIZED BY SAMSON ROLL FORM PRODUCTS |       |         | SAMSON ROLL FORMED |                                     |         | PRODUCTS                             |                |
| TEMPER WT. PER M/FT.                                                                               |                           |                                                                                                                                                                                          |       |         |                    | PH 847-965-6700<br>FAX 847-965-8950 |         | 6101 W OAKTON ST<br>SKOKIE, IL 60077 | <u>-</u><br>Г. |
| -TOLERANCES-<br>NOT INDICATED<br>.XXX ±.015                                                        | DRAWN BY: L.S.B. 10-08-13 |                                                                                                                                                                                          |       |         |                    | CHANNEL                             |         |                                      |                |
| .XX ±.030<br>.X ±.060<br>FRACTIONAL ±1/32<br>ANGLES ±1°<br>STRAIGHTNESS.015"/FOOT<br>TWIST 1°/FOOT | CHECKED                   | BY:                                                                                                                                                                                      | _     | ATE:    | size<br>A          | CUSTOMER                            |         |                                      | ·              |
|                                                                                                    | DO NOT SO<br>THIS DRAW    | CALE SCALE                                                                                                                                                                               | : 1:1 | DRAWING | # S-               | 1390                                | SHEET # |                                      | REV.           |