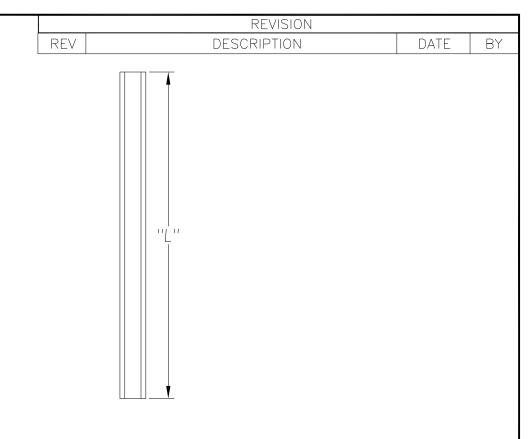

SEE PO FOR MATERIAL TYPE AND FINISH FOR LENGTH DIMENSION ("L"), SEE PURCHASE ORDER. LENGTH TOLERANCE:LESS THAN 60":  $\pm 1/16$ " LESS THAN 120":  $\pm 1/8$ ", 120" OR GREATER:  $\pm 1/4$ " MAXIMUM BURR NOT TO EXCEED 10% OF MAT'L THICKNESS WITH THE EXCEPTION OF CUT ENDS, WHICH MAY HAVE BURR EXCEEDING THIS AMOUNT. FINISHED PART MAY EXHIBIT TYPICAL ROLL FORMED END FLARE UP TO THREE INCHES FROM ENDS. PROFILE DIMENSIONS TO BE MEASURED 3" OR GREATER FROM CUT ENDS.

| MATERIAL                                                                                           |                                 | GAUGE 18                                                                                                                      |     |         | ГН                          |                                     | FINISH  |                                      |                |
|----------------------------------------------------------------------------------------------------|---------------------------------|-------------------------------------------------------------------------------------------------------------------------------|-----|---------|-----------------------------|-------------------------------------|---------|--------------------------------------|----------------|
| COATING                                                                                            |                                 | THIS DRAWING AND ITS CONTENTS ARE CONFIDENTIAL AND ARE NOT                                                                    |     |         | SAMSON ROLL FORMED PRODUCTS |                                     |         |                                      |                |
| TEMPER WT. PER M/FT.                                                                               |                                 | TO BE REPRODUCED, USED OR COPIED IN WHOLE OR IN PART OR DISCLOSED TO OTHERS EXCEPT AS AUTHORIZED BY SAMSON ROLL FORM PRODUCTS |     |         |                             | PH 847-965-6700<br>FAX 847-965-8950 |         | 6101 W OAKTON ST<br>SKOKIE, IL 60077 | <u>-</u><br>Г. |
| -TOLERANCES-<br>NOT INDICATED<br>.XXX ±.015                                                        | DRAWN BY: L.S.B. 10-08-13 DATE: |                                                                                                                               |     |         | U CHANNEL                   |                                     |         |                                      |                |
| .XX ±.030<br>.X ±.060<br>FRACTIONAL ±1/32<br>ANGLES ±1°<br>STRAIGHTNESS.015"/FOOT<br>TWIST 1°/FOOT | CHECKED BY: DATE:               |                                                                                                                               |     |         | size<br>A                   | CUSTOMER                            |         |                                      |                |
|                                                                                                    | DO NOT SCA<br>THIS DRAWIN       | SCALE:                                                                                                                        | 1:1 | DRAWING | # S-                        | 1383                                | SHEET # |                                      | REV.           |