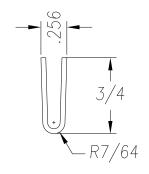

| MATERIAL                                                                                           |                                 | GAUGE 18                                                                                                                      |     |         | ГН                          |                                     | FINISH  |                                      |                |
|----------------------------------------------------------------------------------------------------|---------------------------------|-------------------------------------------------------------------------------------------------------------------------------|-----|---------|-----------------------------|-------------------------------------|---------|--------------------------------------|----------------|
| COATING                                                                                            |                                 | THIS DRAWING AND ITS CONTENTS ARE CONFIDENTIAL AND ARE NOT                                                                    |     |         | SAMSON ROLL FORMED PRODUCTS |                                     |         |                                      |                |
| TEMPER WT. PER M/FT.                                                                               |                                 | TO BE REPRODUCED, USED OR COPIED IN WHOLE OR IN PART OR DISCLOSED TO OTHERS EXCEPT AS AUTHORIZED BY SAMSON ROLL FORM PRODUCTS |     |         |                             | PH 847-965-6700<br>FAX 847-965-8950 |         | 6101 W OAKTON ST<br>SKOKIE, IL 60077 | <u>-</u><br>Г. |
| -TOLERANCES-<br>NOT INDICATED<br>.XXX ±.015                                                        | DRAWN BY: L.S.B. 10-08-13 DATE: |                                                                                                                               |     |         | U CHANNEL                   |                                     |         |                                      |                |
| .XX ±.030<br>.X ±.060<br>FRACTIONAL ±1/32<br>ANGLES ±1°<br>STRAIGHTNESS.015"/FOOT<br>TWIST 1°/FOOT | CHECKED BY: DATE:               |                                                                                                                               |     |         | size<br>A                   | CUSTOMER                            |         |                                      |                |
|                                                                                                    | DO NOT SCA<br>THIS DRAWIN       | SCALE:                                                                                                                        | 1:1 | DRAWING | # S-                        | 1383                                | SHEET # |                                      | REV.           |