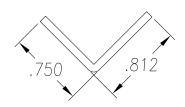

SEE PO FOR MATERIAL TYPE AND FINISH FOR LENGTH DIMENSION ("L"), SEE PURCHASE ORDER. LENGTH TOLERANCE:LESS THAN 60":  $\pm 1/16$ " LESS THAN 120":  $\pm 1/8$ ", 120" OR GREATER:  $\pm 1/4$ " MAXIMUM BURR NOT TO EXCEED 10% OF MAT'L THICKNESS WITH THE EXCEPTION OF CUT ENDS, WHICH MAY HAVE BURR EXCEEDING THIS AMOUNT. FINISHED PART MAY EXHIBIT TYPICAL ROLL FORMED END FLARE UP TO THREE INCHES FROM ENDS. PROFILE DIMENSIONS TO BE MEASURED 3" OR GREATER FROM CUT ENDS.

| MATERIAL                                                                                           |                                 | GAUGE 14                                                                                                                                                                                 |     | WID.      | WIDTH                       |                                     | FINISH  |                                      |        |
|----------------------------------------------------------------------------------------------------|---------------------------------|------------------------------------------------------------------------------------------------------------------------------------------------------------------------------------------|-----|-----------|-----------------------------|-------------------------------------|---------|--------------------------------------|--------|
| COATING                                                                                            |                                 | THIS DRAWING AND ITS CONTENTS ARE CONFIDENTIAL AND ARE NOT TO BE REPRODUCED, USED OR COPIED IN WHOLE OR IN PART OR DISCLOSED TO OTHERS EXCEPT AS AUTHORIZED BY SAMSON ROLL FORM PRODUCTS |     |           | SAMSON ROLL FORMED PRODUCTS |                                     |         |                                      |        |
| TEMPER WT. PER M/FT.                                                                               |                                 |                                                                                                                                                                                          |     |           |                             | PH 847-965-6700<br>FAX 847-965-8950 |         | 6101 W OAKTON S'<br>SKOKIE, IL 60077 | <br>Τ. |
| -TOLERANCES-<br>NOT INDICATED<br>.XXX ±.015                                                        | DRAWN BY: L.S.B. 10-07-13 DATE: |                                                                                                                                                                                          |     |           |                             | ANGLE                               |         |                                      |        |
| .XX ±.030<br>.X ±.060<br>FRACTIONAL ±1/32<br>ANGLES ±1°<br>STRAIGHTNESS.015"/FOOT<br>TWIST 1°/FOOT | CHECKED BY: DATE:               |                                                                                                                                                                                          |     | size<br>A | CUSTOMER                    |                                     |         |                                      |        |
|                                                                                                    | DO NOT SC<br>THIS DRAW          | ALE SCALE:                                                                                                                                                                               | 1:1 | DRAWING   | # S-                        | 1381                                | SHEET # |                                      | REV.   |