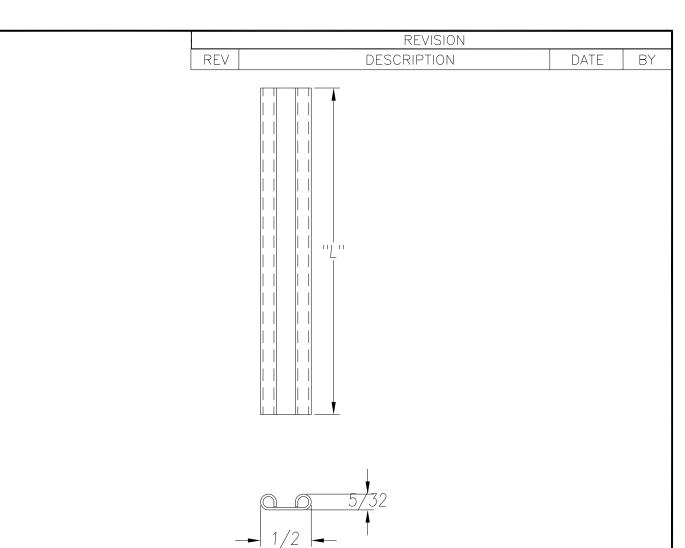

SEE PO FOR MATERIAL TYPE AND FINISH FOR LENGTH DIMENSION ("L"), SEE PURCHASE ORDER. LENGTH TOLERANCE:LESS THAN 60": ±1/16" LESS THAN 120": ±1/8", 120" OR GREATER: ± 1/4" MAXIMUM BURR NOT TO EXCEED 10% OF MAT'L THICKNESS WITH THE EXCEPTION OF CUT ENDS, WHICH MAY HAVE BURR EXCEEDING THIS AMOUNT. FINISHED PART MAY EXHIBIT TYPICAL ROLL FORMED END FLARE UP TO THREE INCHES FROM ENDS. PROFILE DIMENSIONS TO BE MEASURED 3" OR GREATER FROM CUT ENDS.

| MATERIAL                                                                                           | GA                              | uge<br>24                                                                                                                                                                                | WID <sup>-</sup> | Н                           |                                     | FINISH  |                                      |      |
|----------------------------------------------------------------------------------------------------|---------------------------------|------------------------------------------------------------------------------------------------------------------------------------------------------------------------------------------|------------------|-----------------------------|-------------------------------------|---------|--------------------------------------|------|
| COATING                                                                                            |                                 | THIS DRAWING AND ITS CONTENTS ARE CONFIDENTIAL AND ARE NOT TO BE REPRODUCED, USED OR COPIED IN WHOLE OR IN PART OR DISCLOSED TO OTHERS EXCEPT AS AUTHORIZED BY SAMSON ROLL FORM PRODUCTS |                  | SAMSON ROLL FORMED PRODUCTS |                                     |         |                                      |      |
| TEMPER WT. PER M/FT.                                                                               |                                 |                                                                                                                                                                                          |                  |                             | PH 847-965-6700<br>FAX 847-965-8950 |         | 6101 W OAKTON ST<br>SKOKIE, IL 60077 |      |
| NOT INDICATED .XXX ±.015                                                                           | DRAWN BY: L.S.B. 10-07-13 DATE: |                                                                                                                                                                                          |                  | CURLED CHANNEL              |                                     |         |                                      |      |
| .XX ±.030<br>.X ±.060<br>FRACTIONAL ±1/32<br>ANGLES ±1°<br>STRAIGHTNESS.015"/FOOT<br>TWIST 1°/FOOT | CHECKED BY: DATE:               |                                                                                                                                                                                          |                  | size<br>A                   | CUSTOMER                            |         |                                      |      |
|                                                                                                    | DO NOT SCALE<br>THIS DRAWING    | SCALE: 1:1                                                                                                                                                                               | DRAWING          | # S-                        | 1379                                | SHEET # |                                      | REV. |