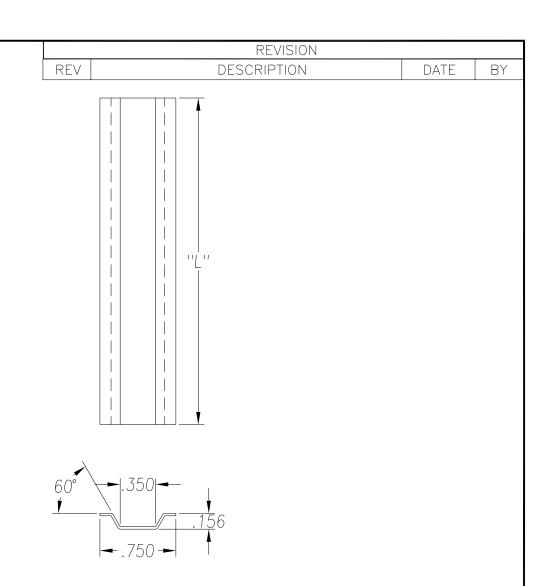

SEE PO FOR MATERIAL TYPE AND FINISH FOR LENGTH DIMENSION ("L"), SEE PURCHASE ORDER. LENGTH TOLERANCE:LESS THAN 60":  $\pm 1/16$ " LESS THAN 120":  $\pm 1/8$ ", 120" OR GREATER:  $\pm 1/4$ " MAXIMUM BURR NOT TO EXCEED 10% OF MAT'L THICKNESS WITH THE EXCEPTION OF CUT ENDS, WHICH MAY HAVE BURR EXCEEDING THIS AMOUNT. FINISHED PART MAY EXHIBIT TYPICAL ROLL FORMED END FLARE UP TO THREE INCHES FROM ENDS. PROFILE DIMENSIONS TO BE MEASURED 3" OR GREATER FROM CUT ENDS.