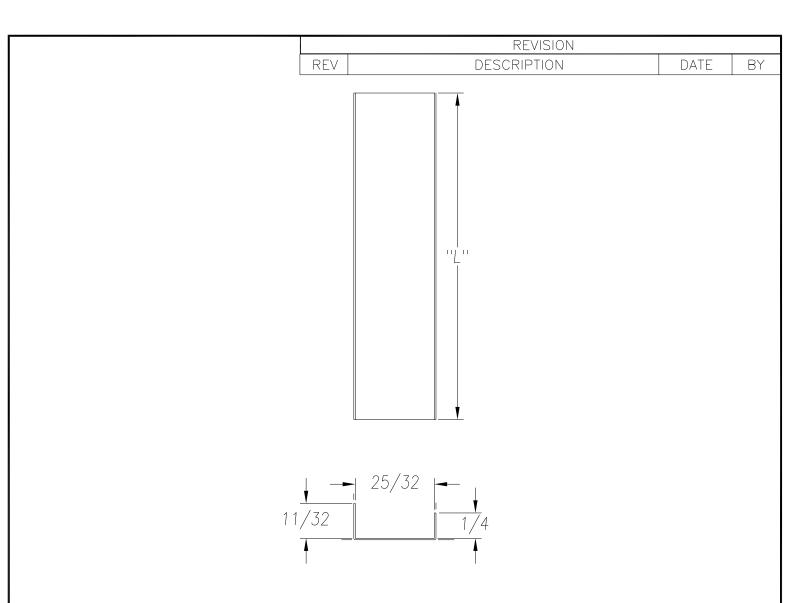

SEE PO FOR MATERIAL TYPE AND FINISH

FOR LENGTH DIMENSION ("L"), SEE PURCHASE ORDER.
LENGTH TOLERANCE:LESS THAN 60": ±1/16" LESS THAN 120": ±1/8", 120" OR GREATER: ± 1/4"
MAXIMUM BURR NOT TO EXCEED 10% OF MAT'L THICKNESS WITH THE EXCEPTION OF CUT ENDS, WHICH MAY HAVE BURR EXCEEDING THIS AMOUNT.

FINISHED PART MAY EXHIBIT TYPICAL ROLL FORMED END FLARE UP TO THREE INCHES FROM ENDS. PROFILE DIMENSIONS TO BE MEASURED 3" OR GREATER FROM CUT ENDS.

| MATERIAL                                                                                           |                                 | GAUGE 28                                                                                                                                                                                 |     |        | ГН                          |                                     | FINISH  |                                      |          |
|----------------------------------------------------------------------------------------------------|---------------------------------|------------------------------------------------------------------------------------------------------------------------------------------------------------------------------------------|-----|--------|-----------------------------|-------------------------------------|---------|--------------------------------------|----------|
| COATING                                                                                            |                                 | THIS DRAWING AND ITS CONTENTS ARE CONFIDENTIAL AND ARE NOT TO BE REPRODUCED, USED OR COPIED IN WHOLE OR IN PART OR DISCLOSED TO OTHERS EXCEPT AS AUTHORIZED BY SAMSON ROLL FORM PRODUCTS |     |        | SAMSON ROLL FORMED PRODUCTS |                                     |         |                                      |          |
| TEMPER WT. PER M/FT.                                                                               | T(<br>IN<br>T(                  |                                                                                                                                                                                          |     |        |                             | PH 847-965-6700<br>FAX 847-965-8950 |         | 6101 W OAKTON ST<br>SKOKIE, IL 60077 | <u> </u> |
| -TOLERANCES-<br>NOT INDICATED<br>.XXX ±.015                                                        | DRAWN BY: L.S.B. 10-07-13 DATE: |                                                                                                                                                                                          |     |        | U CHANNEL                   |                                     |         |                                      |          |
| .XX ±.030<br>.X ±.060<br>FRACTIONAL ±1/32<br>ANGLES ±1°<br>STRAIGHTNESS.015"/FOOT<br>TWIST 1°/FOOT | CHECKED BY: DATE:               |                                                                                                                                                                                          |     |        | size<br>A                   | CUSTOMER                            |         |                                      |          |
|                                                                                                    | DO NOT SCAL<br>THIS DRAWIN      | SCALE:                                                                                                                                                                                   | 1:1 | RAWING | # S-                        | 1375                                | SHEET # |                                      | REV.     |