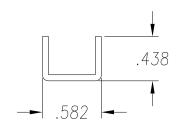

| MATERIAL                 | G                          | AUGE 16                                                                                                                       |         | WIDTH       |                                    | FINISH  |                                      |          |
|--------------------------|----------------------------|-------------------------------------------------------------------------------------------------------------------------------|---------|-------------|------------------------------------|---------|--------------------------------------|----------|
| COATING                  |                            | THIS DRAWING AND ITS CONTENTS<br>ARE CONFIDENTIAL AND ARE NOT                                                                 |         |             | SAMSON ROLL                        | FORMED  | PRODUCTS                             |          |
| WT. PER M/FT.            |                            | TO BE REPRODUCED, USED OR COPIED IN WHOLE OR IN PART OR DISCLOSED TO OTHERS EXCEPT AS AUTHORIZED BY SAMSON ROLL FORM PRODUCTS |         | SED<br>ZED  | PH 847-965-670<br>FAX 847-965-8950 |         | 6101 W OAKTON ST<br>SKOKIE, IL 60077 | <u> </u> |
| NOT INDICATED .XXX ±.015 | DRAWN BY: L.S.B. 10-07-13  |                                                                                                                               |         |             | U CHANNEL                          |         |                                      |          |
|                          | CHECKED BY                 | Y:                                                                                                                            | DATE:   | SIZE<br>A   | CUSTOMER                           |         |                                      |          |
|                          | DO NOT SCAI<br>THIS DRAWIN | LE SCALE: 1                                                                                                                   | :1 DRAW | ing #<br>S- | -1372                              | SHEET # |                                      | REV.     |