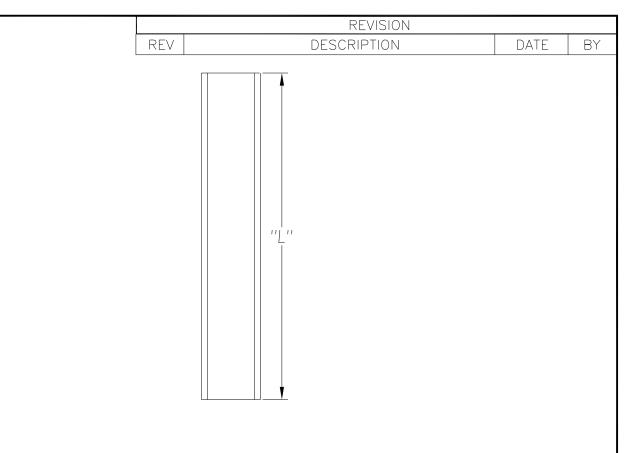

SEE PO FOR MATERIAL TYPE AND FINISH FOR LENGTH DIMENSION ("L"), SEE PURCHASE ORDER. LENGTH TOLERANCE:LESS THAN 60": ±1/16" LESS THAN 120": ±1/8", 120" OR GREATER: ± 1/4" MAXIMUM BURR NOT TO EXCEED 10% OF MAT'L THICKNESS WITH THE EXCEPTION OF CUT ENDS, WHICH MAY HAVE BURR EXCEEDING THIS AMOUNT. FINISHED PART MAY EXHIBIT TYPICAL ROLL FORMED END FLARE UP TO THREE INCHES FROM ENDS. PROFILE DIMENSIONS TO BE MEASURED 3" OR GREATER FROM CUT ENDS.