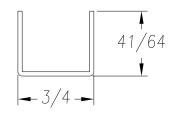

| MATERIAL                                                                                                    |                                 | GAUGE 19                                                                                                                                                                                 |         | WIDTH  | +         |                                    | FINISH  |                                       |          |
|-------------------------------------------------------------------------------------------------------------|---------------------------------|------------------------------------------------------------------------------------------------------------------------------------------------------------------------------------------|---------|--------|-----------|------------------------------------|---------|---------------------------------------|----------|
| COATING<br>TEMPER                                                                                           |                                 | THIS DRAWING AND ITS CONTENTS ARE CONFIDENTIAL AND ARE NOT TO BE REPRODUCED, USED OR COPIED IN WHOLE OR IN PART OR DISCLOSED TO OTHERS EXCEPT AS AUTHORIZED BY SAMSON ROLL FORM PRODUCTS |         |        |           | SAMSON ROLL                        | FORMED  | PRODUCTS                              | <u> </u> |
| WT. PER M/FT.                                                                                               |                                 |                                                                                                                                                                                          |         |        |           | PH 847-965-670<br>FAX 847-965-8950 |         | 6101 W OAKTON ST.<br>SKOKIE, IL 60077 |          |
| -TOLERANCES- NOT INDICATED .XXX ±.015 .XX ±.030 .X ±.060 FRACTIONAL ±1/32 ANGLES ±1° STRAIGHTNESS.015"/FOOT | DRAWN BY: L.S.B. 10-07-13 DATE: |                                                                                                                                                                                          |         |        | U CHANNEL |                                    |         |                                       |          |
|                                                                                                             | CHECKED E                       | BY:                                                                                                                                                                                      | DATE    | :      | size<br>A | CUSTOMER                           |         |                                       |          |
|                                                                                                             | DO NOT SC<br>THIS DRAW          | ALE SCALE:                                                                                                                                                                               | 1:1 DRA | wing # | #<br>S-   | 1371                               | SHEET # |                                       | REV.     |