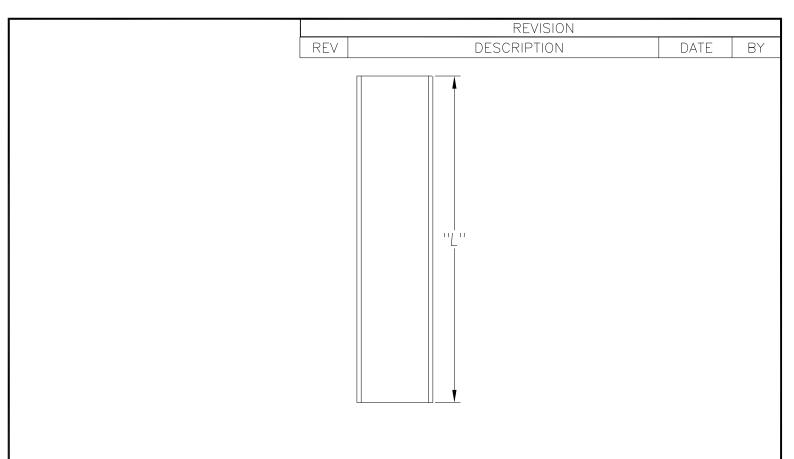

SEE PO FOR MATERIAL TYPE AND FINISH FOR LENGTH DIMENSION ("L"), SEE PURCHASE ORDER. LENGTH TOLERANCE:LESS THAN 60":  $\pm 1/16$ " LESS THAN 120":  $\pm 1/8$ ", 120" OR GREATER:  $\pm 1/4$ " MAXIMUM BURR NOT TO EXCEED 10% OF MAT'L THICKNESS WITH THE EXCEPTION OF CUT ENDS, WHICH MAY HAVE BURR EXCEEDING THIS AMOUNT. FINISHED PART MAY EXHIBIT TYPICAL ROLL FORMED END FLARE UP TO THREE INCHES FROM ENDS. PROFILE DIMENSIONS TO BE MEASURED 3" OR GREATER FROM CUT ENDS.