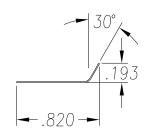

SEE PO FOR MATERIAL TYPE AND FINISH FOR LENGTH DIMENSION ("L"), SEE PURCHASE ORDER. LENGTH TOLERANCE:LESS THAN 60":  $\pm 1/16$ " LESS THAN 120":  $\pm 1/8$ ", 120" OR GREATER:  $\pm 1/4$ " MAXIMUM BURR NOT TO EXCEED 10% OF MAT'L THICKNESS WITH THE EXCEPTION OF CUT ENDS, WHICH MAY HAVE BURR EXCEEDING THIS AMOUNT. FINISHED PART MAY EXHIBIT TYPICAL ROLL FORMED END FLARE UP TO THREE INCHES FROM ENDS. PROFILE DIMENSIONS TO BE MEASURED 3" OR GREATER FROM CUT ENDS.