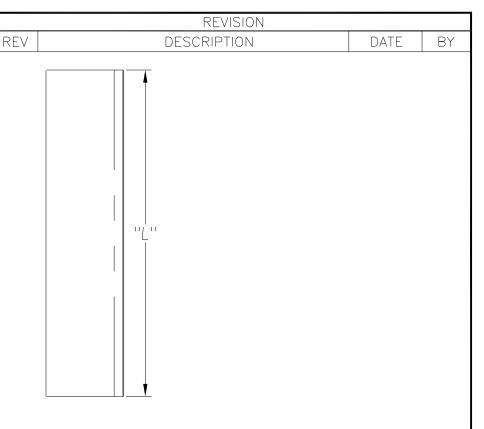

SEE PO FOR MATERIAL TYPE AND FINISH

FOR LENGTH DIMENSION ("L"), SEE PURCHASE ORDER.
LENGTH TOLERANCE:LESS THAN 60": ±1/16" LESS THAN 120": ±1/8", 120" OR GREATER: ± 1/4"
MAXIMUM BURR NOT TO EXCEED 10% OF MAT'L THICKNESS WITH THE EXCEPTION OF CUT ENDS, WHICH MAY HAVE BURR EXCEEDING THIS AMOUNT.

FINISHED PART MAY EXHIBIT TYPICAL ROLL FORMED END FLARE UP TO THREE INCHES FROM ENDS. PROFILE DIMENSIONS TO BE MEASURED 3" OR GREATER FROM CUT ENDS.

| MATERIAL                                                                                           |                              | GAUGE 32 WID                                                                                                                                                                             |         | )TH            |                                     | FINISH  |                                      |          |
|----------------------------------------------------------------------------------------------------|------------------------------|------------------------------------------------------------------------------------------------------------------------------------------------------------------------------------------|---------|----------------|-------------------------------------|---------|--------------------------------------|----------|
| COATING                                                                                            |                              | THIS DRAWING AND ITS CONTENTS ARE CONFIDENTIAL AND ARE NOT TO BE REPRODUCED, USED OR COPIED IN WHOLE OR IN PART OR DISCLOSED TO OTHERS EXCEPT AS AUTHORIZED BY SAMSON ROLL FORM PRODUCTS |         |                | SAMSON ROLL FORMED PRODUCTS         |         |                                      |          |
| TEMPER WT. PER M/FT.                                                                               |                              |                                                                                                                                                                                          |         |                | PH 847-965-6700<br>FAX 847-965-8950 | 5       | 6101 W OAKTON ST<br>SKOKIE, IL 60077 | <u> </u> |
| -TOLERANCES-<br>NOT INDICATED<br>.XXX ±.015                                                        | DRAWN BY: L.S.B. 10-07-13    |                                                                                                                                                                                          |         | SPRING SECTION |                                     |         |                                      |          |
| .XX ±.030<br>.X ±.060<br>FRACTIONAL ±1/32<br>ANGLES ±1°<br>STRAIGHTNESS.015"/FOOT<br>TWIST 1°/FOOT | CHECKED BY: DATE:            |                                                                                                                                                                                          |         | size<br>A      | CUSTOMER                            |         |                                      |          |
|                                                                                                    | DO NOT SCALE<br>THIS DRAWING | SCALE: 1:1                                                                                                                                                                               | DRAWING | # S-           | 1364                                | SHEET # |                                      | REV.     |