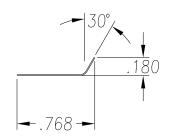

FINISHED PART MAY EXHIBIT TYPICAL ROLL FORMED END FLARE UP TO THREE INCHES FROM ENDS. PROFILE DIMENSIONS TO BE MEASURED 3" OR GREATER FROM CUT ENDS.

| MATERIAL                                                                                           |                              | GAUGE 32 WID                                                                                                                                                                             |         | )TH            |                                     | FINISH  |                                      |          |
|----------------------------------------------------------------------------------------------------|------------------------------|------------------------------------------------------------------------------------------------------------------------------------------------------------------------------------------|---------|----------------|-------------------------------------|---------|--------------------------------------|----------|
| COATING                                                                                            |                              | THIS DRAWING AND ITS CONTENTS ARE CONFIDENTIAL AND ARE NOT TO BE REPRODUCED, USED OR COPIED IN WHOLE OR IN PART OR DISCLOSED TO OTHERS EXCEPT AS AUTHORIZED BY SAMSON ROLL FORM PRODUCTS |         |                | SAMSON ROLL FORMED PRODUCTS         |         |                                      |          |
| TEMPER WT. PER M/FT.                                                                               |                              |                                                                                                                                                                                          |         |                | PH 847-965-6700<br>FAX 847-965-8950 | 5       | 6101 W OAKTON ST<br>SKOKIE, IL 60077 | <u> </u> |
| -TOLERANCES-<br>NOT INDICATED<br>.XXX ±.015                                                        | DRAWN BY: L.S.B. 10-07-13    |                                                                                                                                                                                          |         | SPRING SECTION |                                     |         |                                      |          |
| .XX ±.030<br>.X ±.060<br>FRACTIONAL ±1/32<br>ANGLES ±1°<br>STRAIGHTNESS.015"/FOOT<br>TWIST 1°/FOOT | CHECKED BY: DATE:            |                                                                                                                                                                                          |         | size<br>A      | CUSTOMER                            |         |                                      |          |
|                                                                                                    | DO NOT SCALE<br>THIS DRAWING | SCALE: 1:1                                                                                                                                                                               | DRAWING | # S-           | 1364                                | SHEET # |                                      | REV.     |