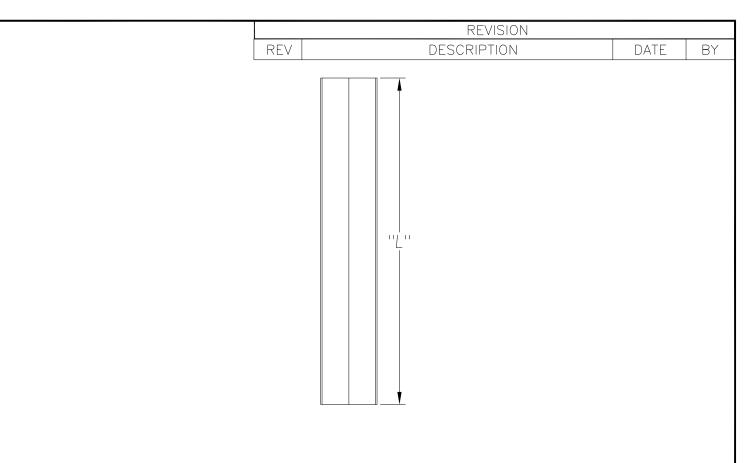

SEE PO FOR MATERIAL TYPE AND FINISH FOR LENGTH DIMENSION ("L"), SEE PURCHASE ORDER. LENGTH TOLERANCE:LESS THAN 60": ±1/16" LESS THAN 120": ±1/8", 120" OR GREATER: ± 1/4" MAXIMUM BURR NOT TO EXCEED 10% OF MAT'L THICKNESS WITH THE EXCEPTION OF CUT ENDS, WHICH MAY HAVE BURR EXCEEDING THIS AMOUNT. FINISHED PART MAY EXHIBIT TYPICAL ROLL FORMED END FLARE UP TO THREE INCHES FROM ENDS. PROFILE DIMENSIONS TO BE MEASURED 3" OR GREATER FROM CUT ENDS.