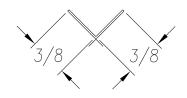

SEE PO FOR MATERIAL TYPE AND FINISH FOR LENGTH DIMENSION ("L"), SEE PURCHASE ORDER. LENGTH TOLERANCE:LESS THAN 60": ±1/16" LESS THAN 120": ±1/8", 120" OR GREATER: ± 1/4" MAXIMUM BURR NOT TO EXCEED 10% OF MAT'L THICKNESS WITH THE EXCEPTION OF CUT ENDS, WHICH MAY HAVE BURR EXCEEDING THIS AMOUNT. FINISHED PART MAY EXHIBIT TYPICAL ROLL FORMED END FLARE UP TO THREE INCHES FROM ENDS. PROFILE DIMENSIONS TO BE MEASURED 3" OR GREATER FROM CUT ENDS.