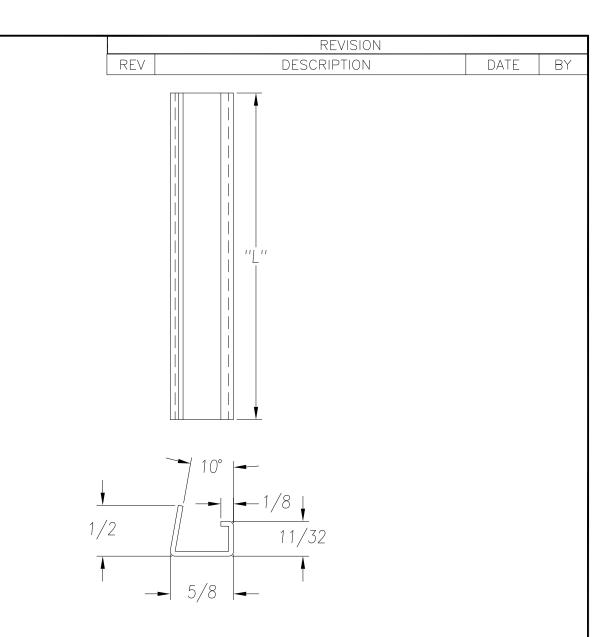

SEE PO FOR MATERIAL TYPE AND FINISH

FOR LENGTH DIMENSION ("L"), SEE PURCHASE ORDER.
LENGTH TOLERANCE:LESS THAN 60": ±1/16" LESS THAN 120": ±1/8", 120" OR GREATER: ± 1/4"
MAXIMUM BURR NOT TO EXCEED 10% OF MAT'L THICKNESS WITH THE EXCEPTION OF CUT ENDS, WHICH MAY HAVE BURR EXCEEDING THIS AMOUNT.

FINISHED PART MAY EXHIBIT TYPICAL ROLL FORMED END FLARE UP TO THREE INCHES FROM ENDS. PROFILE DIMENSIONS TO BE MEASURED 3" OR GREATER FROM CUT ENDS.

| MATERIAL                                                                                           |                            | GAUGE 18                                                                                                                      |     |         | ГН                          |                                     | FINISH  |                                      |          |
|----------------------------------------------------------------------------------------------------|----------------------------|-------------------------------------------------------------------------------------------------------------------------------|-----|---------|-----------------------------|-------------------------------------|---------|--------------------------------------|----------|
| COATING                                                                                            |                            | THIS DRAWING AND ITS CONTENTS ARE CONFIDENTIAL AND ARE NOT                                                                    |     |         | SAMSON ROLL FORMED PRODUCTS |                                     |         |                                      |          |
| TEMPER WT. PER M/FT.                                                                               |                            | TO BE REPRODUCED, USED OR COPIED IN WHOLE OR IN PART OR DISCLOSED TO OTHERS EXCEPT AS AUTHORIZED BY SAMSON ROLL FORM PRODUCTS |     |         |                             | PH 847-965-6700<br>FAX 847-965-8950 |         | 6101 W OAKTON ST<br>SKOKIE, IL 60077 | <u> </u> |
| -TOLERANCES-<br>NOT INDICATED<br>.XXX ±.015                                                        | DRAWN BY: L.S.B. 10-07-13  |                                                                                                                               |     |         |                             | CHANNEL                             |         |                                      |          |
| .XX ±.030<br>.X ±.060<br>FRACTIONAL ±1/32<br>ANGLES ±1°<br>STRAIGHTNESS.015"/FOOT<br>TWIST 1°/FOOT | CHECKED BY: DATE:          |                                                                                                                               |     |         | size<br>A                   | CUSTOMER                            |         |                                      |          |
|                                                                                                    | DO NOT SCAL<br>THIS DRAWIN | SCALE:                                                                                                                        | 1:1 | DRAWING | # S-                        | 1356                                | SHEET # |                                      | REV.     |