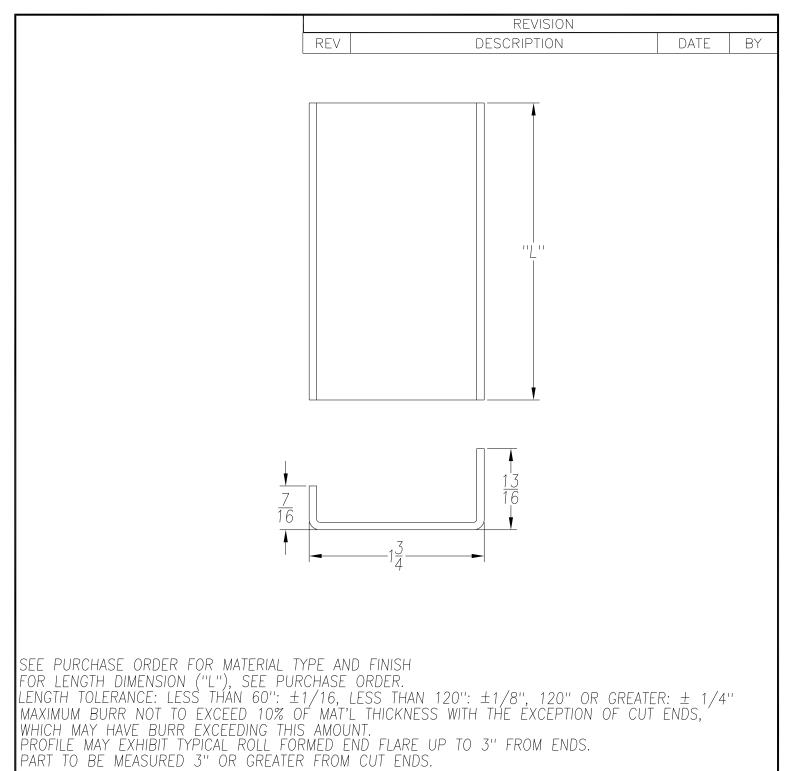

| MATERIAL                                                             |                        | GAUGE<br>14                                                                                  | WID.        | ТН                                           |             | FINISH  |                                     |         |
|----------------------------------------------------------------------|------------------------|----------------------------------------------------------------------------------------------|-------------|----------------------------------------------|-------------|---------|-------------------------------------|---------|
| COATING<br>TEMPER                                                    |                        | THIS DRAWING AND ITS<br>ARE CONFIDENTIAL AND<br>TO BE REPRODUCED, USED                       | ARE NOT     |                                              | SAMSON ROLL | FORMED  | PRODUCTS                            | <u></u> |
| C.Q.<br>WT. PER M/FT.                                                |                        | IN WHOLE OR IN PART OR DISCLOSED TO OTHERS EXCEPT AS AUTHORIZED BY SAMSON ROLL FORM PRODUCTS |             | PH 708-965-6700<br>FAX 708-965-8950<br>TITLE |             |         | 6101 W OAKTON S<br>SKOKIE, IL 60077 | Т.      |
| -TOLERANCES-<br>NOT INDICATED<br>.XXX ±.015<br>.XX ±.030<br>.X ±.060 | drawn by:<br>L.S.B.    | 8-2-1                                                                                        | DATE:<br>12 |                                              | J CHANNE    | L       |                                     |         |
|                                                                      | CHECKED (              | 3Y:                                                                                          | DATE:       | size<br>A                                    | CUSTOMER    |         |                                     |         |
| FRACTIONAL ±1/32<br>ANGLES ±1°                                       | DO NOT SC<br>THIS DRAW | SALE SCALE:                                                                                  | DRAWING     |                                              | 1352        | SHEET # |                                     | REV.    |