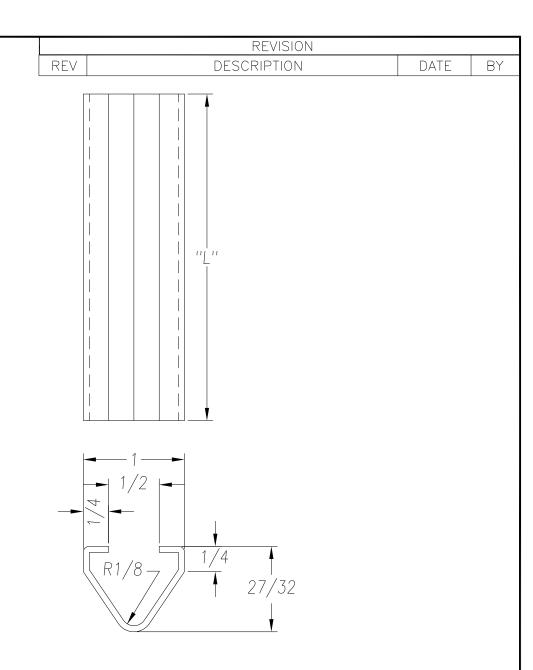

SEE PO FOR MATERIAL TYPE AND FINISH FOR LENGTH DIMENSION ("L"), SEE PURCHASE ORDER. LENGTH TOLERANCE:LESS THAN 60":  $\pm 1/16$ " LESS THAN 120":  $\pm 1/8$ ", 120" OR GREATER:  $\pm 1/4$ " MAXIMUM BURR NOT TO EXCEED 10% OF MAT'L THICKNESS WITH THE EXCEPTION OF CUT ENDS, WHICH MAY HAVE BURR EXCEEDING THIS AMOUNT. FINISHED PART MAY EXHIBIT TYPICAL ROLL FORMED END FLARE UP TO THREE INCHES FROM ENDS. PROFILE DIMENSIONS TO BE MEASURED 3" OR GREATER FROM CUT ENDS.

| MATERIAL                                                                                                                  |                            | GAUGE 16 WI                                                                                                                                                                              |          | VIDTH     |                                   | FINISH  | FINISH                               |          |  |
|---------------------------------------------------------------------------------------------------------------------------|----------------------------|------------------------------------------------------------------------------------------------------------------------------------------------------------------------------------------|----------|-----------|-----------------------------------|---------|--------------------------------------|----------|--|
| COATING                                                                                                                   |                            | THIS DRAWING AND ITS CONTENTS ARE CONFIDENTIAL AND ARE NOT TO BE REPRODUCED, USED OR COPIED IN WHOLE OR IN PART OR DISCLOSED TO OTHERS EXCEPT AS AUTHORIZED BY SAMSON ROLL FORM PRODUCTS |          | I         | SAMSON ROLL FORMED PRODUCTS       |         |                                      |          |  |
| TEMPER WT. PER M/FT.                                                                                                      |                            |                                                                                                                                                                                          |          | SED<br>ED | PH 847-965-670<br>FAX 847-965-895 |         | 6101 W OAKTON ST<br>SKOKIE, IL 60077 | <u> </u> |  |
| -TOLERANCES- NOT INDICATED .XXX ±.015 .XX ±.030 .X ±.060 FRACTIONAL ±1/32 ANGLES ±1° STRAIGHTNESS.015"/FOOT TWIST 1°/FOOT | DRAWN BY: L.S.B. 10-03-13  |                                                                                                                                                                                          |          |           | VEE CHANNEL                       |         |                                      |          |  |
|                                                                                                                           | CHECKED BY                 | ·:                                                                                                                                                                                       | DATE:    | size<br>A | CUSTOMER                          |         |                                      |          |  |
|                                                                                                                           | DO NOT SCAL<br>THIS DRAWIN | SCALE: 1:                                                                                                                                                                                | 1 DRAWIN | NG # S-   | 1351                              | SHEET # |                                      | REV.     |  |