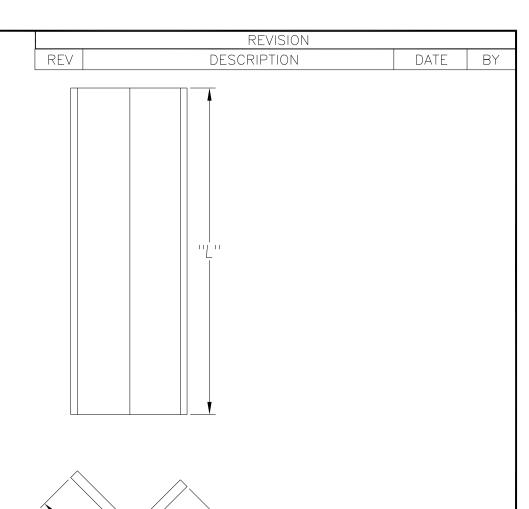

SEE PO FOR MATERIAL TYPE AND FINISH

FOR LENGTH DIMENSION ("L"), SEE PURCHASE ORDER.
LENGTH TOLERANCE:LESS THAN 60": ±1/16" LESS THAN 120": ±1/8", 120" OR GREATER: ± 1/4"
MAXIMUM BURR NOT TO EXCEED 10% OF MAT'L THICKNESS WITH THE EXCEPTION OF CUT ENDS, WHICH MAY HAVE BURR EXCEEDING THIS AMOUNT.

FINISHED PART MAY EXHIBIT TYPICAL ROLL FORMED END FLARE UP TO THREE INCHES FROM ENDS. PROFILE DIMENSIONS TO BE MEASURED 3" OR GREATER FROM CUT ENDS.

| MATERIAL                 | G                               | AUGE 13                                                                                                                                                                                  | W        | 'IDTH     |                                     | FINISH  |                                      |        |
|--------------------------|---------------------------------|------------------------------------------------------------------------------------------------------------------------------------------------------------------------------------------|----------|-----------|-------------------------------------|---------|--------------------------------------|--------|
| COATING                  |                                 | THIS DRAWING AND ITS CONTENTS ARE CONFIDENTIAL AND ARE NOT TO BE REPRODUCED, USED OR COPIED IN WHOLE OR IN PART OR DISCLOSED TO OTHERS EXCEPT AS AUTHORIZED BY SAMSON ROLL FORM PRODUCTS |          | DT TC     | S <u>AMSON</u> ROLL                 | FORMED  | PRODUCTS                             | _      |
| WT. PER M/FT.            |                                 |                                                                                                                                                                                          |          | ED ED     | PH 847-965-6700<br>FAX 847-965-8950 |         | 6101 W OAKTON ST<br>SKOKIE, IL 60077 | -<br>· |
| NOT INDICATED .XXX ±.015 | DRAWN BY: L.S.B. 10-03-13 DATE: |                                                                                                                                                                                          |          |           | ANGLE                               |         |                                      |        |
|                          | CHECKED BY                      | <b>'</b> :                                                                                                                                                                               | DATE:    | size<br>A | CUSTOMER                            |         |                                      |        |
|                          | DO NOT SCAL<br>THIS DRAWIN      | SCALE: 1:                                                                                                                                                                                | 1 DRAWIN | G # S-    | 1349                                | SHEET # |                                      | REV.   |