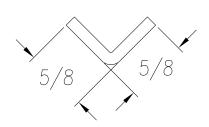

SEE PO FOR MATERIAL TYPE AND FINISH FOR LENGTH DIMENSION ("L"), SEE PURCHASE ORDER. LENGTH TOLERANCE:LESS THAN 60":  $\pm 1/16$ " LESS THAN 120":  $\pm 1/8$ ", 120" OR GREATER:  $\pm 1/4$ " MAXIMUM BURR NOT TO EXCEED 10% OF MAT'L THICKNESS WITH THE EXCEPTION OF CUT ENDS, WHICH MAY HAVE BURR EXCEEDING THIS AMOUNT. FINISHED PART MAY EXHIBIT TYPICAL ROLL FORMED END FLARE UP TO THREE INCHES FROM ENDS. PROFILE DIMENSIONS TO BE MEASURED 3" OR GREATER FROM CUT ENDS.