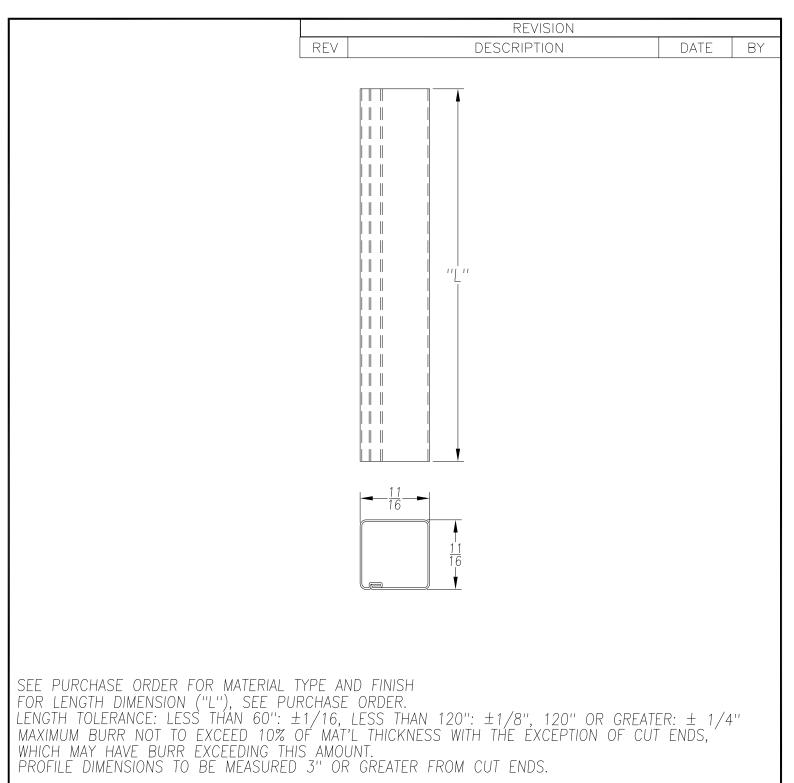

| MATERIAL                 |                                | GAUGE 26                                                                                                                                                                                 |        | WIDT  | WIDTH                       |                                |         | FINISH                               |          |  |
|--------------------------|--------------------------------|------------------------------------------------------------------------------------------------------------------------------------------------------------------------------------------|--------|-------|-----------------------------|--------------------------------|---------|--------------------------------------|----------|--|
| COATING                  |                                | THIS DRAWING AND ITS CONTENTS ARE CONFIDENTIAL AND ARE NOT TO BE REPRODUCED, USED OR COPIED IN WHOLE OR IN PART OR DISCLOSED TO OTHERS EXCEPT AS AUTHORIZED BY SAMSON ROLL FORM PRODUCTS |        |       | SAMSON ROLL FORMED PRODUCTS |                                |         |                                      |          |  |
| WT. PER M/FT.            |                                |                                                                                                                                                                                          |        |       | TITLE                       | PH 847-965-6<br>FAX 847-965-89 |         | 6101 W OAKTON S'<br>SKOKIE, IL 60077 | <u> </u> |  |
| NOT INDICATED .XXX ±.010 | DRAWN BY: L.S.B. 7-25-11 DATE: |                                                                                                                                                                                          |        |       | 11/16" SQUARE LOCKSEAM TUBE |                                |         |                                      |          |  |
|                          | CHECKED E                      | 3Y:                                                                                                                                                                                      | DAT    | E:    | size<br>A                   | CUSTOMER                       |         |                                      |          |  |
|                          | DO NOT SCA                     | ALE SCALE:                                                                                                                                                                               | 1:1 DR | AWING | #                           | S-1325                         | SHEET # |                                      | REV.     |  |