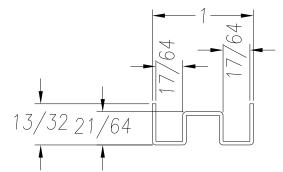

SEE PO FOR MATERIAL TYPE AND FINISH

FOR LENGTH DIMENSION ("L"), SEE PURCHASE ORDER.
LENGTH TOLERANCE:LESS THAN 60": ±1/16" LESS THAN 120": ±1/8", 120" OR GREATER: ± 1/4"
MAXIMUM BURR NOT TO EXCEED 10% OF MAT'L THICKNESS WITH THE EXCEPTION OF CUT ENDS, WHICH MAY HAVE BURR EXCEEDING THIS AMOUNT.

FINISHED PART MAY EXHIBIT TYPICAL ROLL FORMED END FLARE UP TO THREE INCHES FROM ENDS. PROFILE DIMENSIONS TO BE MEASURED 3" OR GREATER FROM CUT ENDS.

| MATERIAL                 |                           | GAUGE 20                                                                                                                                                                                 |          | WIDTH  |                                    |             | FINISH  |           |      |  |
|--------------------------|---------------------------|------------------------------------------------------------------------------------------------------------------------------------------------------------------------------------------|----------|--------|------------------------------------|-------------|---------|-----------|------|--|
| COATING                  |                           | THIS DRAWING AND ITS CONTENTS ARE CONFIDENTIAL AND ARE NOT TO BE REPRODUCED, USED OR COPIED IN WHOLE OR IN PART OR DISCLOSED TO OTHERS EXCEPT AS AUTHORIZED BY SAMSON ROLL FORM PRODUCTS |          |        |                                    | SAMSON ROLL | FORMED  | PRODUCTS_ |      |  |
| WT. PER M/FT.            |                           |                                                                                                                                                                                          |          |        | PH 847-965-670<br>FAX 847-965-8950 |             |         |           | -    |  |
| NOT INDICATED .XXX ±.015 | DRAWN BY: L.S.B. 10-02-13 |                                                                                                                                                                                          |          |        | W CHANNEL                          |             |         |           |      |  |
|                          | CHECKED BY: DATE:         |                                                                                                                                                                                          |          | A      | - 1                                | CUSTOMER    |         |           |      |  |
|                          | DO NOT SCA<br>THIS DRAWI  | ALE SCALE:<br>NG                                                                                                                                                                         | 1:1 DRAV | ving # | 5-1.                               | 322         | SHEET # |           | REV. |  |