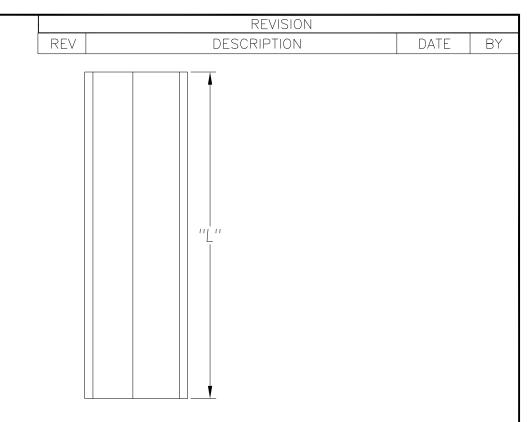

SEE PO FOR MATERIAL TYPE AND FINISH FOR LENGTH DIMENSION ("L"), SEE PURCHASE ORDER. LENGTH TOLERANCE:LESS THAN 60":  $\pm 1/16$ " LESS THAN 120":  $\pm 1/8$ ", 120" OR GREATER:  $\pm 1/4$ " MAXIMUM BURR NOT TO EXCEED 10% OF MAT'L THICKNESS WITH THE EXCEPTION OF CUT ENDS, WHICH MAY HAVE BURR EXCEEDING THIS AMOUNT. FINISHED PART MAY EXHIBIT TYPICAL ROLL FORMED END FLARE UP TO THREE INCHES FROM ENDS. PROFILE DIMENSIONS TO BE MEASURED 3" OR GREATER FROM CUT ENDS.

| MATERIAL                                                                                           |                            | GAUGE 12                                                                                                                                                                                 |         | WID.  | ГН        |                                    | FINISH          |                                      |          |
|----------------------------------------------------------------------------------------------------|----------------------------|------------------------------------------------------------------------------------------------------------------------------------------------------------------------------------------|---------|-------|-----------|------------------------------------|-----------------|--------------------------------------|----------|
| COATING                                                                                            |                            | THIS DRAWING AND ITS CONTENTS ARE CONFIDENTIAL AND ARE NOT TO BE REPRODUCED, USED OR COPIED IN WHOLE OR IN PART OR DISCLOSED TO OTHERS EXCEPT AS AUTHORIZED BY SAMSON ROLL FORM PRODUCTS |         |       |           | SAMSON ROLL                        | FORMED PRODUCTS |                                      |          |
| TEMPER WT. PER M/FT.                                                                               |                            |                                                                                                                                                                                          |         |       |           | PH 847-965-670<br>FAX 847-965-8950 |                 | 6101 W OAKTON S'<br>SKOKIE, IL 60077 | <u> </u> |
| -TOLERANCES-<br>NOT INDICATED<br>.XXX ±.015                                                        | DRAWN BY: L.S.B. 10-02-13  |                                                                                                                                                                                          |         |       |           | ANGLE                              |                 |                                      |          |
| .XX ±.030<br>.X ±.060<br>FRACTIONAL ±1/32<br>ANGLES ±1°<br>STRAIGHTNESS.015"/FOOT<br>TWIST 1°/FOOT | CHECKED BY: DATE:          |                                                                                                                                                                                          |         |       | size<br>A | CUSTOMER                           |                 |                                      |          |
|                                                                                                    | DO NOT SCAL<br>THIS DRAWIN | E SCALE:                                                                                                                                                                                 | 1:1 DRA | AWING | # S-      | 1321                               | SHEET #         |                                      | REV.     |