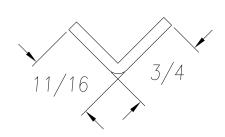

| MATERIAL                                                                                           |                            | GAUGE 12                                                                                                                                                                                 |         | WID.  | ГН        |                                    | FINISH          |                                      |          |
|----------------------------------------------------------------------------------------------------|----------------------------|------------------------------------------------------------------------------------------------------------------------------------------------------------------------------------------|---------|-------|-----------|------------------------------------|-----------------|--------------------------------------|----------|
| COATING                                                                                            |                            | THIS DRAWING AND ITS CONTENTS ARE CONFIDENTIAL AND ARE NOT TO BE REPRODUCED, USED OR COPIED IN WHOLE OR IN PART OR DISCLOSED TO OTHERS EXCEPT AS AUTHORIZED BY SAMSON ROLL FORM PRODUCTS |         |       |           | SAMSON ROLL                        | FORMED PRODUCTS |                                      |          |
| TEMPER WT. PER M/FT.                                                                               |                            |                                                                                                                                                                                          |         |       |           | PH 847-965-670<br>FAX 847-965-8950 |                 | 6101 W OAKTON S'<br>SKOKIE, IL 60077 | <u> </u> |
| -TOLERANCES-<br>NOT INDICATED<br>.XXX ±.015                                                        | DRAWN BY: L.S.B. 10-02-13  |                                                                                                                                                                                          |         |       |           | ANGLE                              |                 |                                      |          |
| .XX ±.030<br>.X ±.060<br>FRACTIONAL ±1/32<br>ANGLES ±1°<br>STRAIGHTNESS.015"/FOOT<br>TWIST 1°/FOOT | CHECKED BY: DATE:          |                                                                                                                                                                                          |         |       | size<br>A | CUSTOMER                           |                 |                                      |          |
|                                                                                                    | DO NOT SCAL<br>THIS DRAWIN | E SCALE:                                                                                                                                                                                 | 1:1 DRA | AWING | # S-      | 1321                               | SHEET #         |                                      | REV.     |