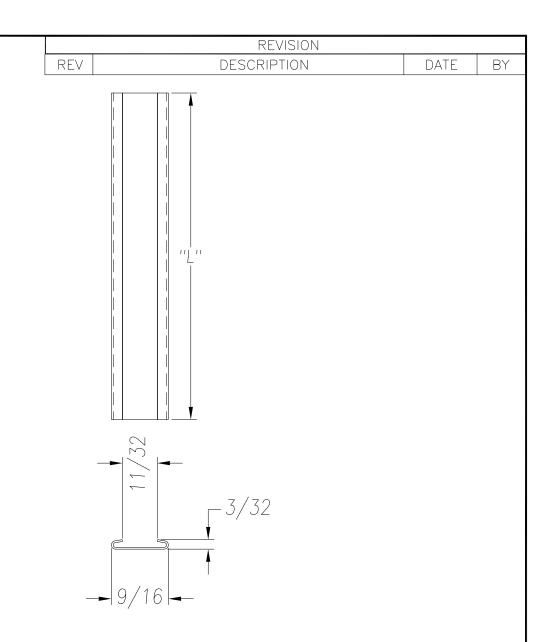

SEE PO FOR MATERIAL TYPE AND FINISH FOR LENGTH DIMENSION ("L"), SEE PURCHASE ORDER. LENGTH TOLERANCE:LESS THAN 60":  $\pm 1/16$ " LESS THAN 120":  $\pm 1/8$ ", 120" OR GREATER:  $\pm 1/4$ " MAXIMUM BURR NOT TO EXCEED 10% OF MAT'L THICKNESS WITH THE EXCEPTION OF CUT ENDS, WHICH MAY HAVE BURR EXCEEDING THIS AMOUNT. FINISHED PART MAY EXHIBIT TYPICAL ROLL FORMED END FLARE UP TO THREE INCHES FROM ENDS. PROFILE DIMENSIONS TO BE MEASURED 3" OR GREATER FROM CUT ENDS.

| MATERIAL                 | G                          | auge<br>26                                                                                                                                                                               | W      | IDTH      |                                     | FINISH  |  |        |
|--------------------------|----------------------------|------------------------------------------------------------------------------------------------------------------------------------------------------------------------------------------|--------|-----------|-------------------------------------|---------|--|--------|
| COATING                  |                            | THIS DRAWING AND ITS CONTENTS ARE CONFIDENTIAL AND ARE NOT TO BE REPRODUCED, USED OR COPIED IN WHOLE OR IN PART OR DISCLOSED TO OTHERS EXCEPT AS AUTHORIZED BY SAMSON ROLL FORM PRODUCTS |        | T   _     | SAMSON ROLL FORMED PRODUCTS         |         |  | _      |
| TEMPER WT. PER M/FT.     |                            |                                                                                                                                                                                          |        | D<br>D    | PH 847-965-6700<br>FAX 847-965-8950 |         |  | <br>「. |
| NOT INDICATED .XXX ±.015 | DRAWN BY: L.S.B. 10-02-13  |                                                                                                                                                                                          |        |           | C CHANNEL                           |         |  |        |
|                          | CHECKED BY                 | <b>/</b> :                                                                                                                                                                               | DATE:  | size<br>A | CUSTOMER                            |         |  |        |
|                          | DO NOT SCAL<br>THIS DRAWIN | LE SCALE: 1:                                                                                                                                                                             | DRAWIN | S-        | 1316                                | SHEET # |  | REV.   |