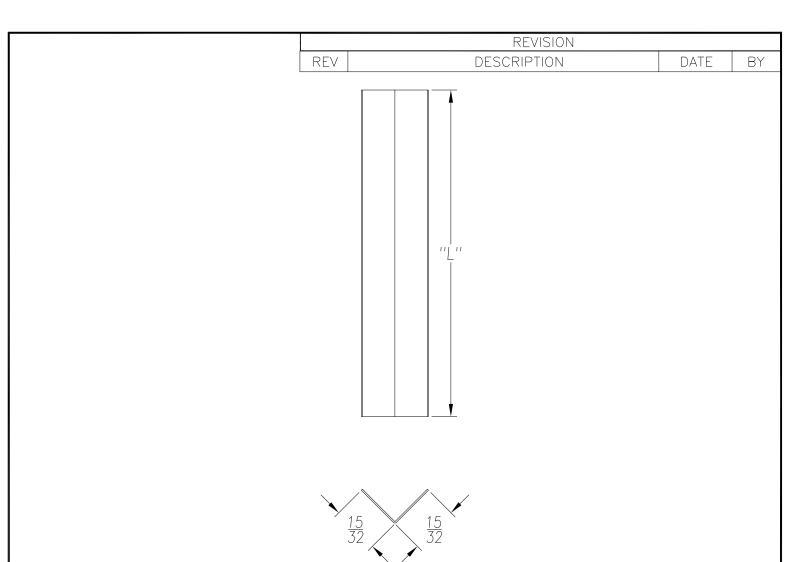

SEE PO FOR MATERIAL TYPE AND FINISH FOR LENGTH DIMENSION ("L"), SEE PURCHASE ORDER. LENGTH TOLERANCE:LESS THAN 60": ±1/16" LESS THAN 120": ±1/8", 120" OR GREATER: ± 1/4" MAXIMUM BURR NOT TO EXCEED 10% OF MAT'L THICKNESS WITH THE EXCEPTION OF CUT ENDS, WHICH MAY HAVE BURR EXCEEDING THIS AMOUNT. FINISHED PART MAY EXHIBIT TYPICAL ROLL FORMED END FLARE UP TO THREE INCHES FROM ENDS. PROFILE DIMENSIONS TO BE MEASURED 3" OR GREATER FROM CUT ENDS.