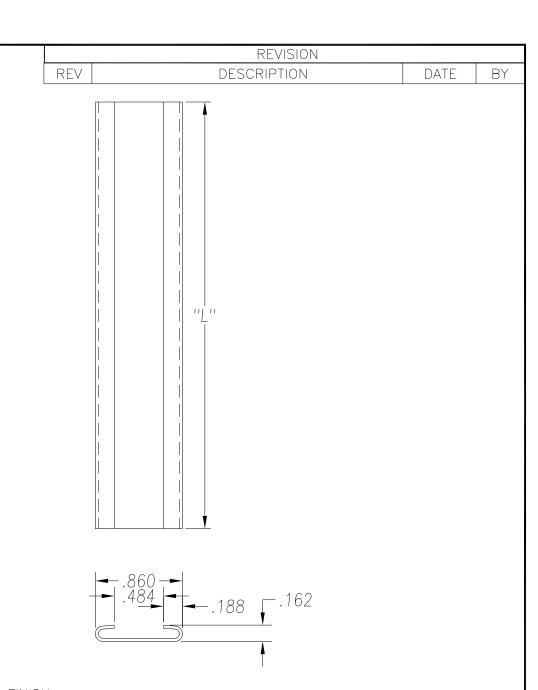

SEE PO FOR MATERIAL TYPE AND FINISH FOR LENGTH DIMENSION ("L"), SEE PURCHASE ORDER. LENGTH TOLERANCE:LESS THAN 60":  $\pm 1/16$ " LESS THAN 120":  $\pm 1/8$ ", 120" OR GREATER:  $\pm 1/4$ " MAXIMUM BURR NOT TO EXCEED 10% OF MAT'L THICKNESS WITH THE EXCEPTION OF CUT ENDS, WHICH MAY HAVE BURR EXCEEDING THIS AMOUNT. FINISHED PART MAY EXHIBIT TYPICAL ROLL FORMED END FLARE UP TO THREE INCHES FROM ENDS. PROFILE DIMENSIONS TO BE MEASURED 3" OR GREATER FROM CUT ENDS.

| MATERIAL                                                                                                    |                                 | GAUGE 22 WII                                                |                                    | WID       | VIDTH         |                  |       | FINISH  |                  |                    |
|-------------------------------------------------------------------------------------------------------------|---------------------------------|-------------------------------------------------------------|------------------------------------|-----------|---------------|------------------|-------|---------|------------------|--------------------|
| COATING                                                                                                     |                                 | THIS DRAWING AND ITS CONTENTS ARE CONFIDENTIAL AND ARE NOT  |                                    |           |               | S <u>amson</u> f | ROLL  | FORMED  | PRODUCTS         |                    |
| TEMPER                                                                                                      |                                 | IN WHOLE                                                    | EPRODUCED, USED<br>E OR IN PART OR | DISCLOSED |               | PH 847-965       | -6700 | 5       | 6101 W OAKTON ST | <u>-</u><br><br>Г. |
| WT. PER M/FT.                                                                                               |                                 | TO OTHERS EXCEPT AS AUTHORIZED BY SAMSON ROLL FORM PRODUCTS |                                    |           |               | FAX 847-965-     |       |         | SKOKIE, IL 60077 |                    |
| -TOLERANCES- NOT INDICATED .XXX ±.015 .XX ±.030 .X ±.060 FRACTIONAL ±1/32 ANGLES ±1° STRAIGHTNESS.015"/FOOT | DRAWN BY: L.S.B. 10-02-13 DATE: |                                                             |                                    |           | CARD MOULDING |                  |       |         |                  |                    |
|                                                                                                             | CHECKED BY: DATE:               |                                                             |                                    |           | size<br>A     | CUSTOMER         |       |         |                  |                    |
|                                                                                                             | DO NOT SC<br>THIS DRAW          |                                                             | CALE: 1:1                          | DRAWING   | # S-          | 1253             |       | SHEET # |                  | REV.               |