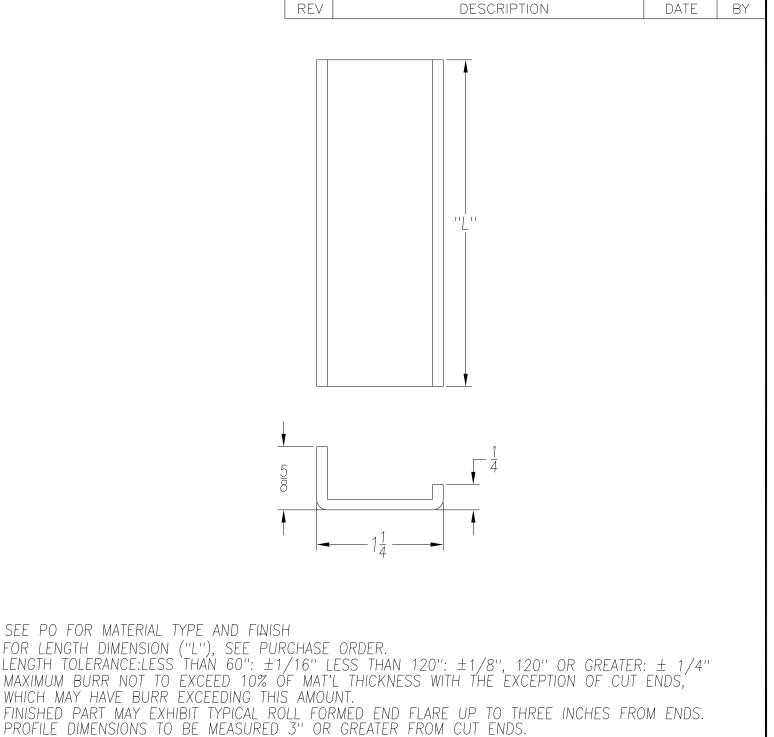

REVISION

MATERIAL GAUGE WIDTH **FINISH** 12 COATING SAMSON ROLL FORMED PRODUCTS THIS DRAWING AND ITS CONTENTS ARE CONFIDENTIAL AND ARE NOT TEMPER TO BE REPRODUCED, USED OR COPIED IN WHOLE OR IN PART OR DISCLOSED PH 847-965-6700 FAX 847-965-8950 6101 W OAKTON ST. SKOKIE, IL 60077 WT. PER M/FT. TO OTHERS EXCEPT AS AUTHORIZED BY SAMSON ROLL FORM PRODUCTS TITLE -TOLERANCES-NOT INDICATED .XXX ±.015 .XX ±.030 .X ±.060 DATE: DRAWN BY: U CHANNEL L.S.B. 10-02-1 SIZE CUSTOMER CHECKED BY: DATE: FRACTIONAL ±1/32 ANGLES ±1° DRAWING # REV. STRAIGHTNESS.015"/FOOT DO NOT SCALE THIS DRAWING SCALE: SHEET # 1:1 S - 1251TWIST 1°/FOOT