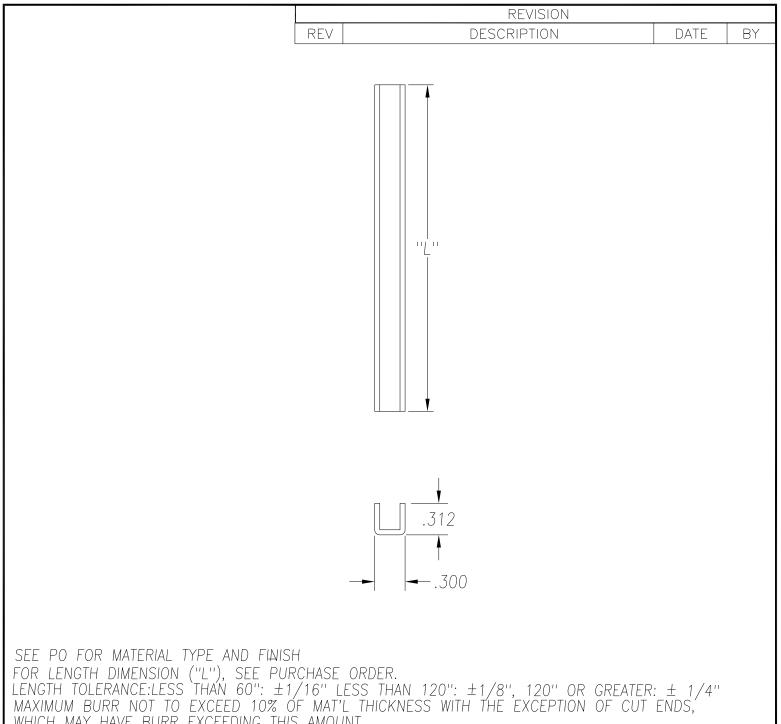

WHICH MAY HAVE BURR EXCEEDING THIS AMOUNT. FINISHED PART MAY EXHIBIT TYPICAL ROLL FORMED END FLARE UP TO THREE INCHES FROM ENDS. PROFILE DIMENSIONS TO BE MEASURED 3" OR GREATER FROM CUT ENDS.

| MATERIAL                                                                |                        | GAUGE 18                                                                                                                      |             | WIDTH                      |                                     | FINISH  |                                      |        |
|-------------------------------------------------------------------------|------------------------|-------------------------------------------------------------------------------------------------------------------------------|-------------|----------------------------|-------------------------------------|---------|--------------------------------------|--------|
| COATING                                                                 |                        | THIS DRAWING AND ITS CONTENTS ARE CONFIDENTIAL AND ARE NOT                                                                    |             | I                          | SAMSON ROLL FORMED PRODUCTS         |         |                                      |        |
| TEMPER WT. PER M/FT.                                                    |                        | TO BE REPRODUCED, USED OR COPIED IN WHOLE OR IN PART OR DISCLOSED TO OTHERS EXCEPT AS AUTHORIZED BY SAMSON ROLL FORM PRODUCTS |             | PIED ==<br>OSED<br>IZED == | PH 847-965-6700<br>FAX 847-965-8950 |         | 6101 W OAKTON ST<br>SKOKIE, IL 60077 | -<br>- |
| NOT INDICATED .XXX ±.015 .XX ±.030 .X ±.060 FRACTIONAL ±1/32 ANGLES ±1° | DRAWN BY               | :<br>L.S.B. 10-0                                                                                                              | 02-13 DATE: |                            | u channe                            | L       |                                      |        |
|                                                                         | CHECKED                | BY:                                                                                                                           | DATE:       | SIZE<br>A                  | CUSTOMER                            |         |                                      |        |
|                                                                         | DO NOT SO<br>THIS DRAW | CALE SCALE:                                                                                                                   | 1:1 DRAW    | ING # S-                   | 1233                                | SHEET # |                                      | REV.   |