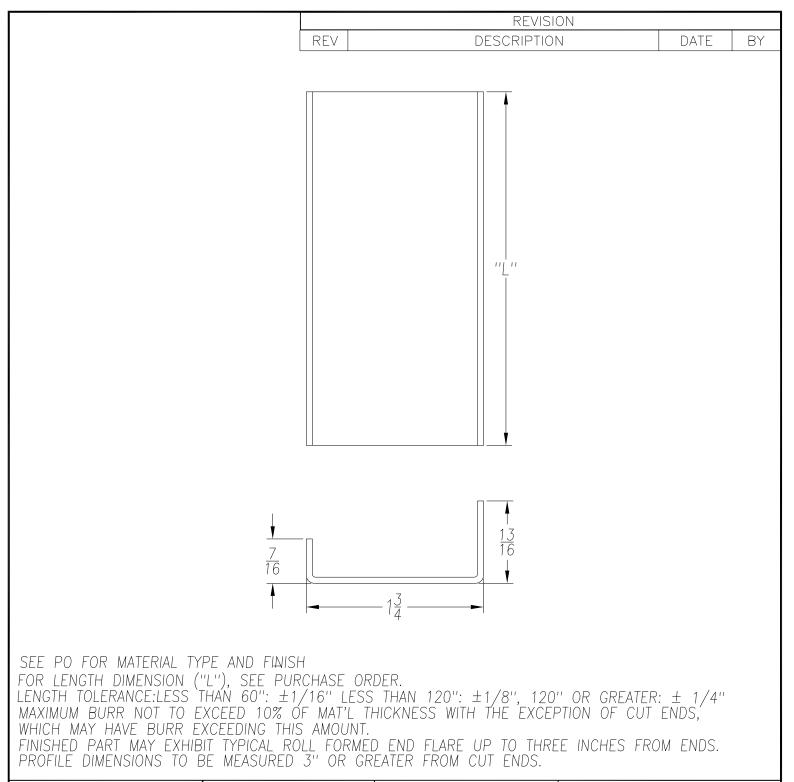

| MATERIAL                                     |                        | GAUGE 16 WIDT                                                                                    |           | /IDTH      | TH                                  |         | FINISH                               |      |
|----------------------------------------------|------------------------|--------------------------------------------------------------------------------------------------|-----------|------------|-------------------------------------|---------|--------------------------------------|------|
| COATING                                      |                        | THIS DRAWING AND ITS CONTENTS ARE CONFIDENTIAL AND ARE NOT                                       |           |            | SAMSON ROLL FORMED PRODUCTS         |         |                                      |      |
| TEMPER WT. PER M/FT.                         |                        | TO BE REPRODUCED, USED OR COPIED IN WHOLE OR IN PART OR DISCLOSED TO OTHERS EXCEPT AS AUTHORIZED |           | ED ==      | PH 847-965-6700<br>FAX 847-965-8950 |         | 6101 W OAKTON ST<br>SKOKIE, IL 60077 | <br> |
| TOLERANCES –<br>NOT INDICATED<br>.XXX ± .015 | DRAWN BY               | BY SAMSON ROLL FOR                                                                               | RM PRODUC |            | CHA                                 | ANNEL   | ,                                    |      |
|                                              | CHECKED                | BY:                                                                                              | DATE:     | A          | CUSTOMER                            |         |                                      |      |
|                                              | DO NOT SO<br>THIS DRAW | CALE SCALE: 1:1                                                                                  | DRAWIN    | ig #<br>S- | 1219                                | SHEET # |                                      | REV. |