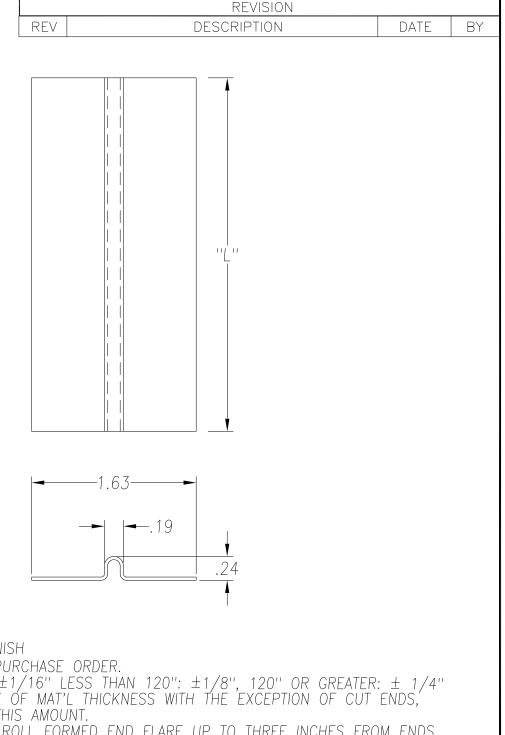

SEE PO FOR MATERIAL TYPE AND FINISH FOR LENGTH DIMENSION ("L"), SEE PURCHASE ORDER.
LENGTH TOLERANCE:LESS THAN 60": ±1/16" LESS THAN 120": ±1/8", 120" OR GREATER: ± 1/4"
MAXIMUM BURR NOT TO EXCEED 10% OF MAT'L THICKNESS WITH THE EXCEPTION OF CUT ENDS, WHICH MAY HAVE BURR EXCEEDING THIS AMOUNT. FINISHED PART MAY EXHIBIT TYPICAL ROLL FORMED END FLARE UP TO THREE INCHES FROM ENDS. PROFILE DIMENSIONS TO BE MEASURED 3" OR GREATER FROM CUT ENDS.